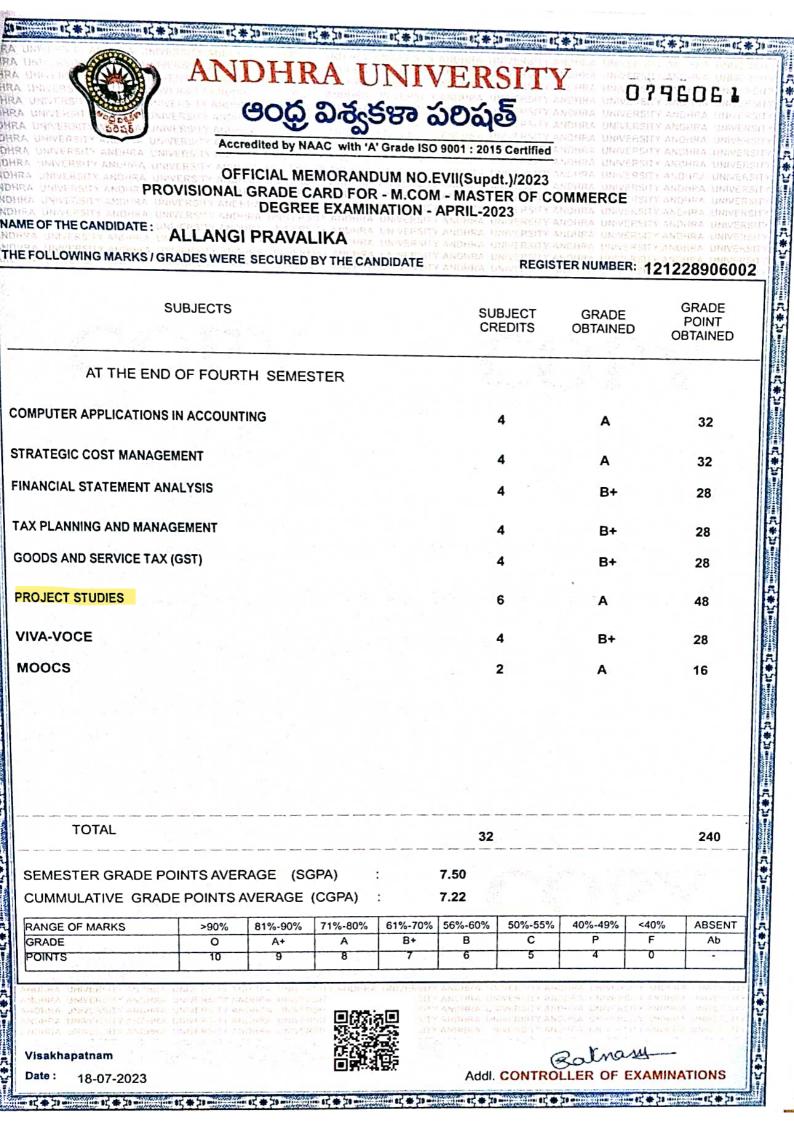

| A+              | A        | B+        | B              | c                 | P                                | F                                | Ab                                  |  |
| POINTS                                                                          | 10                      | 9               | 8        | /         | 6              | 5                 | 4                                | 0                                | -                                   |  |
| and the particular of the second                                                | Child Part 1. 1.6.      | City & Letter 1 | apanta A | anest =01 | shelletter in  | ng Katalang       | e de mijer de                    |                                  | 1 de la                             |  |



|                                                         | VERSITY AND