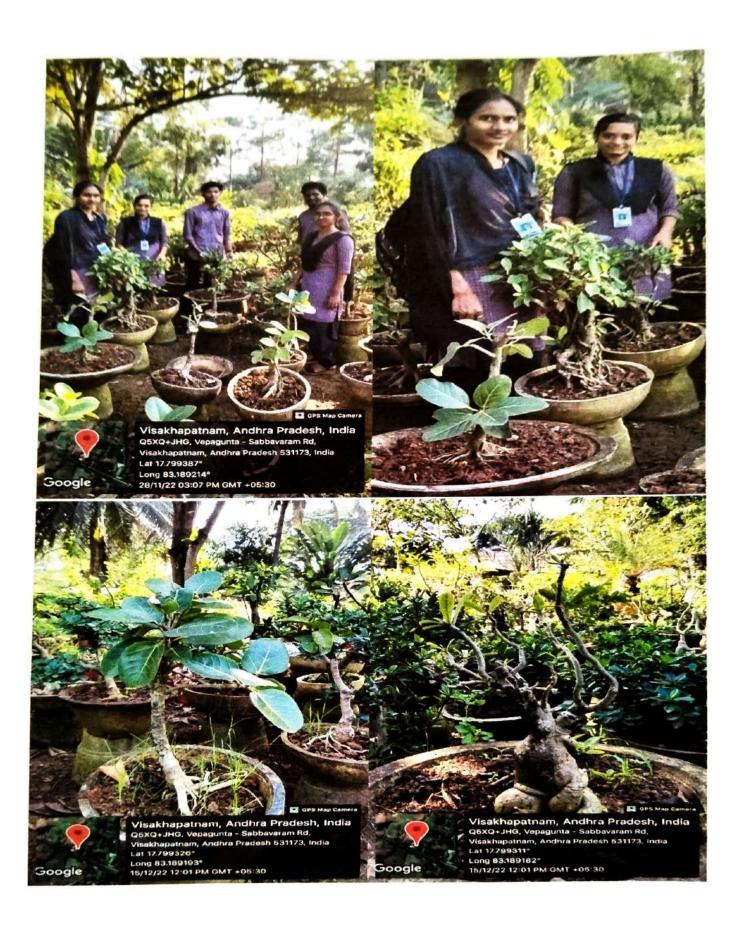

, and cut off the bottom two-thirds of the root ball. Rake through the soil on the surface to expose some roots. Moisten all the roots using a spray bottle.

#### Step 2: Put Root Ball in Pot

remove dead branches and branches that distract from the vision you have for your tree. Remove anydead roots and any large roots that will interfere with potting. Position the plant in the pot, and workthe soil in around the roots. Top the soil with gravel or moss, and water well.

#### Step 3: Start Shaping Tree

Decide which branches would benefit from shaping. To achieve the desired shape, wrap wire snugly butnot so tightly that it inhibits growth (this will help guide the branch to grow in the direction and shape you want). Remove the wire when the branch has grown enough to hold its new shape.



# **Bonsai Care After Planting**

Once you've planted your bonsai, you'll have to treat it a little differently than a regular houseplant.

Follow these tips to keep it in top shape.

### Watering

Type-A plant parents won't love this tip, but it's the best way to ensure your bonsai gets the right amount of water.



### **Fertilizing**

As a rule of thumb, most bonsai trees should be fertilized throughout their growing season (early springto mid-fall). **Soil** 

Most bonsai soil mixes are a combination of Akadama (hard-baked clay), pumice, lava rock, and soil.

# **Aquaponics**

Aquaponics is a food production system that couples aquaculture (raising aquatic animals such as fish, crayfish, snails or prawns in tanks) with hydroponics (cultivating plants in water) whereby the nutrient-ri