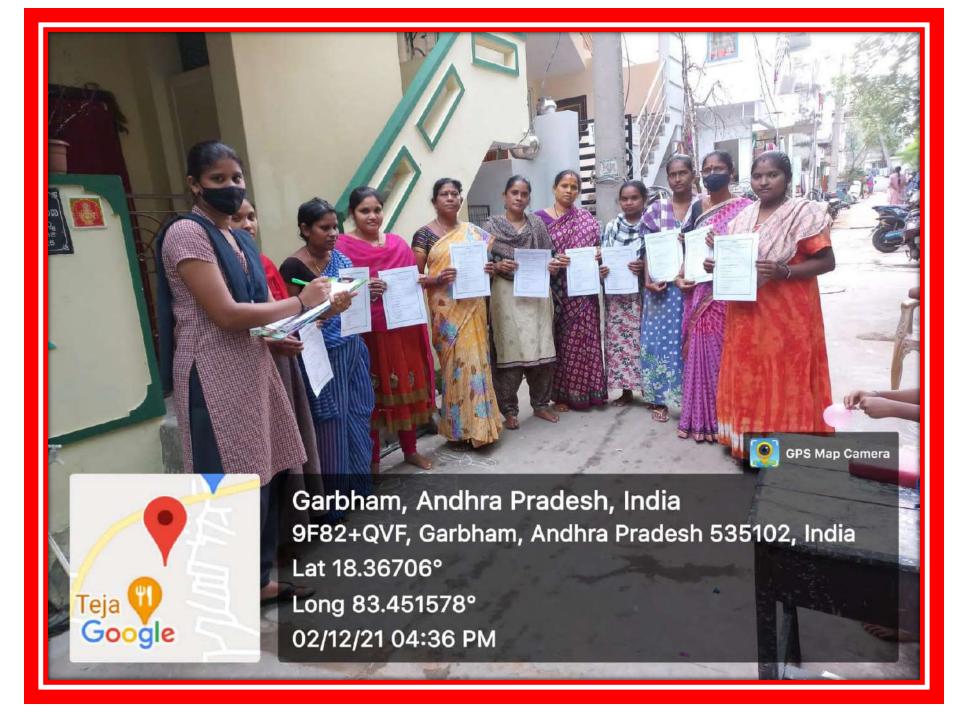

umar Asst.Professor



M.Srinivasu Asst.Professor



Principal

D.Muralidhar



Dr.G.Rajkumar Dr.G.Srinivasa Rao Asst.Professor



Asst.Professor

D.Ramesh Asst.Professor

Asst.Professor



# COMMERCE

Creating

**Opportunities** for

**Market and** 

Money generation with an

Efficient usage of

Resources in a

Competitive

**Environment** 

**Dr.Gudipati Srinivasa Rao** 











## Project Work

## **GUIDES**



Dr.G.Srinivasa Rao Asst.Professor



**G.Arun Kumar Asst.Professor** 









"A Study on Women Empowerment through Self-Help Groups With Special Reference to ------Village

Visakhapatnam District of Andhra Pradesh"















63-3-2, Sriharipuram, Visakhapatnam, Andhra Pradesh 530011, India

Visakhapatnam Andhra Pradesh India

2021-12-03(Fri) 02:24(pm)



26°C 79°F























Modhamamba Colony, Hanuman temple 1st Left, 5th Lane, Madugula, Andhra Pradesh 531027, India

03 Dec 2021, 14:25 PM

































Podugupalem ஸ்கே முன் இ Bhulakshmi Amma Temple భూలక్ష్మి అమ్మవారి ఆలయం Google

W9C9+VH8, Podugupalem, Andhra Pradesh 530052, India

Podugupalem Andhra Pradesh India

2021-12-04(Sat) 10:09(am)



26°C 79°F

















Vizag Road, Paravada, opposite Visakha Grameena Bank, Paravada,

02 Dec 2021 10:28 AM

Google

haze 27.0 °C





















































Rain

24.9 °C

76.9 °F



















| •      | Type                  | Degree     | DMS         |  |
|--------|-----------------------|------------|-------------|--|
| 7      | Latitude              | 18.6467054 | 18°38'48" N |  |
| */)    | Lo