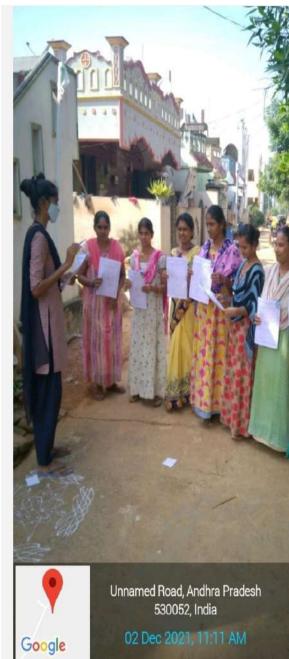

### **COMMUNITY SERVICE PROJECTS DETAILS**

Name of the Mentor: Dr. Nikitha Tanagala

**Department: Biotechnology** 

Class: I BT.BC.C

Year: 2021-2022

| Sno. | ID Number | Name of the Student | Title of the CSP Report                                                                                                                     |
|------|-----------|---------------------|---------------------------------------------------------------------------------------------------------------------------------------------|
| 1    | 21208001  | A. Surekha          | A General Survey on Water facilities<br>and drinking water availability, HB<br>Colony, Gayatri Nagar, SBIColony,<br>Visakhapatnam district. |
| 2    | 21208002  | A. Rajesh           | A General survey on water facilities and drinking water availability, Tagarapuvalasa, bheemili mandal, Visakhapatnam, District.             |
| 3    | 21208003  | A. Hemanth kumar    | A General Survey on Water facilities and drinking water availability, Vombay colony, Visakhapatnam.                                         |
| 4    | 21208004  | B. Leela Kumari     | A General Survey on Food and<br>Nutrition, mangapuram colony,<br>maddilapalem, Visakhapatnam district.                                      |
| 5    | 21208005  | B. Roja kumari      | A General Survey on Food and Nutrition, sivajipalem, maddilapalem, Visakhapatnam district.                                                  |
| 6    | 21208006  | CH. Bindu vasini    | A General Survey on Food and<br>Nutrition, mvp colony, Arivola colony,<br>Visakhapatnam district.                                           |
| 7    | 21208008  | D.Gayatri Geethika  | A General Survey on Water facilities and drinking water availability, Kranthi nagar, gopalapatnam, Visakhapatnam district.                  |
| 8    | 21208009  | E. Dharani Tejaswi  | A General Survey on Water facilities and drinking water availability,kottapalem.                                                            |