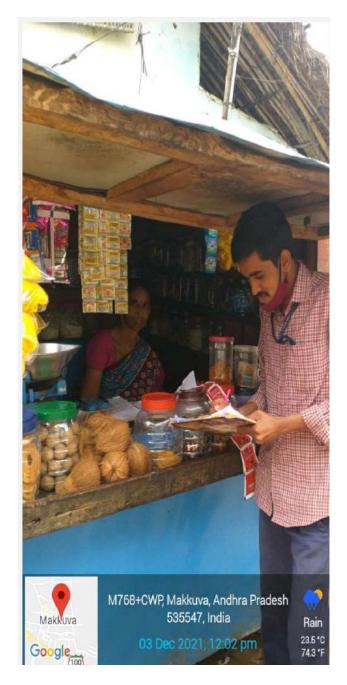

### **COMMUNITY SERVICE PROJECTS DETAILS**

Name of the Mentor: Dr. Nikitha Tanagala

**Department: Biotechnology** 

Class: I BT.BC.C

Year: 2021-2022

| Sno. | ID Number | Name of the Student | Title of the CSP Report                                                                                                                     |
|------|-----------|---------------------|---------------------------------------------------------------------------------------------------------------------------------------------|
| 1    | 21208001  | A. Surekha          | A General Survey on Water facilities<br>and drinking water availability, HB<br>Colony, Gayatri Nagar, SBIColony,<br>Visakhapatnam district. |
| 2    | 21208002  | A. Rajesh           | A General survey on water facilities and drinking water availability, Tagarapuvalasa, bheemili mandal, Visakhapatnam, District.             |
| 3    | 21208003  | A. Hemanth kumar    | A General Survey on Water facilities and drinking water availability, Vombay colony, Visakhapatnam.                                         |
| 4    | 21208004  | B. Leela Kumari     | A General Survey on Food and<br>Nutrition, mangapuram colony,<br>maddilapalem, Visakhapatnam district.                                      |
| 5    | 21208005  | B. Roja kumari      | A General Survey on Food and Nutrition, sivajipalem, maddilapalem, Visakhapatnam district.                                                  |
| 6    | 21208006  | CH. Bindu vasini    | A General Survey on Food and<br>Nutrition, mvp colony, Arivola colony,<br>Visakhapatnam district.                                           |
| 7    | 21208008  | D.Gayatri Geethika  | A General Survey on Water facilities and drinking water availability, Kranthi nagar, gopalapatnam, Visakhapatnam district.                  |
| 8    | 21208009  | E. Dharani Tejaswi  | A General Survey on Water facilities and drinking water availability,kottapalem.                                                            |