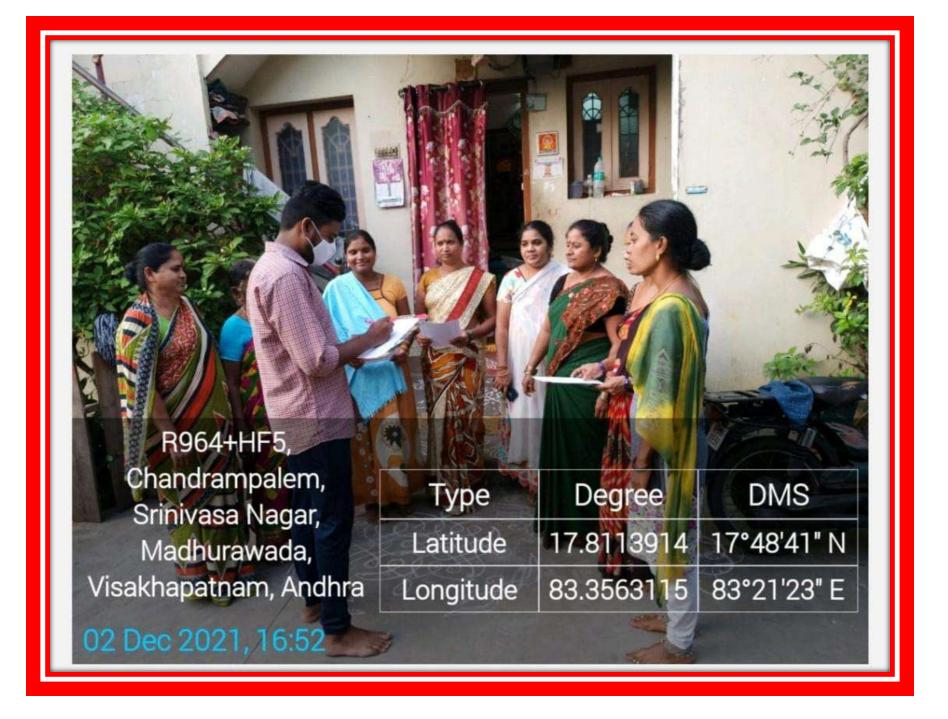

## **COMMUNITY SERVICE PROJECTS DETAILS**

Name of the Mentor: Dr. Rekha Kandula

**Department: Biotechnology** 

Class: I BT.BC.C

Year: 2021-2022

| Sno. | ID Number | Name of the Student | Title of the CSP Report                                                                                                                                  |
|------|-----------|---------------------|----------------------------------------------------------------------------------------------------------------------------------------------------------|
| 1.   | 21208024  | N. Ramadevi         | A General survey on Food And<br>Nutrition, Arilova colony,<br>visakhapatnam district.                                                                    |
| 2    | 21208025  | N. Sandhyarani      | A General survey on Food And<br>Nutrition, Arilova colony, mvp colony,<br>visakhapatnam district.                                                        |
| 3.   | 21208026  | N. Manikanta        | A General Survey on Water facilities and drinking water availability, Paderu village.                                                                    |
| 4.   | 21208027  | N. Hemalatha        | A General Survey on Water facilities and drinking water availability, Yelllsapuvanipalem, Kothapalem, ganesh nagar, Gopalpatnam, Visakhapatnam district. |