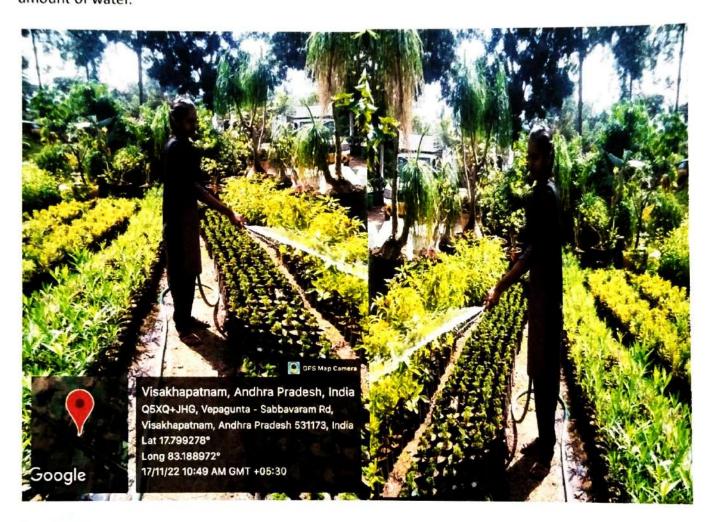

ts that will interfere with potting. Position the plant in the pot, and workthe soil in around the roots. Top the soil with gravel or moss, and water well.

#### Step 3: Start Shaping Tree

Decide which branches would benefit from shaping. To achieve the desired shape, wrap wire snugly butnot so tightly that it inhibits growth (this will help guide the branch to grow in the direction and shape you want). Remove the wire when the branch has grown enough to hold its new shape.



# **Bonsai Care After Planting**

Once you've planted your bonsai, you'll have to treat it a little differently than a regular houseplant.

Follow these tips to keep it in top shape.

### Watering

Type-A plant parents won't love this tip, but it's the best way to ensure your bonsai gets the right amount of water.



### **Fertilizing**

As a rule of thumb, most bonsai trees should be fertilized throughout their growing season (early springto mid-fall). **Soil** 

Most bonsai soil mixes are a combination of Akadama (hard-baked clay), pumice, lava rock, and soil.

# **Aquaponics**

Aquaponics is a food production system that couples aquaculture (raising aquatic animals such as fish, crayfish, snails or prawns in tanks) with hydroponics (cultivating plants in water) whereby the nutrient-rich aquaculture water is fed to hydroponically grown plants.













# Dr. V. S. Krishna Govt. Degree College (A), Visakhapatnam NAAC Re accredited with A Grade

Department of Botany

# PLANT NURSERY PROJECT



Submitted by

Name: ANGULA AJADH

Reg.No: T20203025 Bsc.B.Z.C

Mentor: Dr.P. SREEVANI, Lecturer in botan