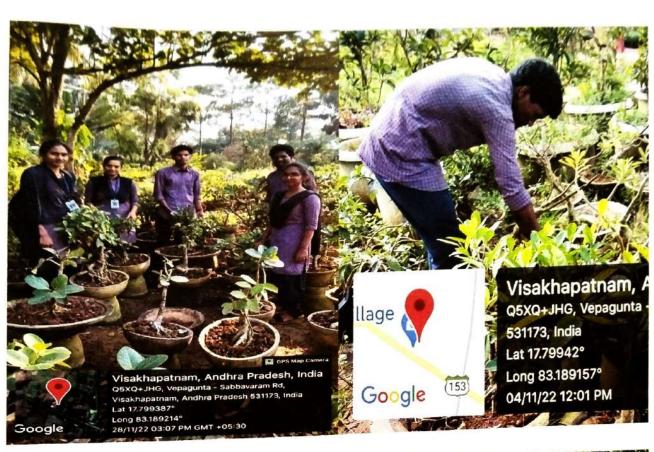

#### **Photo proofs**

Eco Friends Nursery, Vepagunta, Visakhapatnam

**Conducting Viva to Students** 

**Conducting Viva to Students** 

**Conducting Viva to Students** 

Department of Botany Student wise Internship Mentors for Industry Connect at the end of 4<sup>th</sup>, 5th Semester for the Academic Year 2022-2023