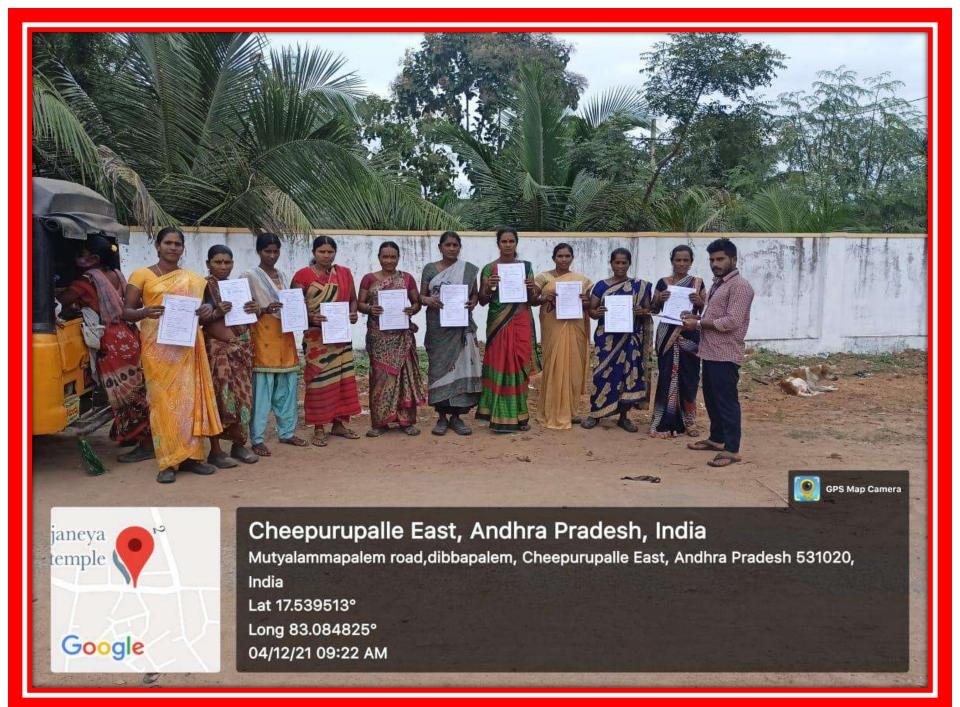

### **COMMUNITY SERVICE PROJECTS DETAILS**

Name of the Mentor: Dr. Nikitha Tanagala

**Department: Biotechnology** 

Class: I BT.BC.C

Year: 2021-2022

| Sno. | ID Number | Name of the Student | Title of the CSP Report                                                                                                                     |
|------|-----------|---------------------|---------------------------------------------------------------------------------------------------------------------------------------------|
| 1    | 21208001  | A. Surekha          | A General Survey on Water facilities<br>and drinking water availability, HB<br>Colony, Gayatri Nagar, SBIColony,<br>Visakhapatnam district. |
| 2    | 21208002  | A. Rajesh           | A General survey on water facilities and drinking water availability, Tagarapuvalasa, bheemili mandal, Visakhapatnam, District.             |
| 3    | 21208003  | A. Hemanth kumar    | A General Survey on Water facilities and drinking water availability, Vombay colony, Visakhapatnam.                                         |
| 4    | 21208004  | B. Leela Kumari     | A General Survey on Food and<br>Nutrition, mangapuram colony,<br>maddilapalem, Visakhapatnam district.                                      |
| 5    | 21208005  | B. Roja kumari      | A General Survey on Food and Nutrition, sivajipalem, maddilapalem, Visakhapatnam district.                                                  |
| 6    | 21208006  | CH. Bindu vasini    | A General Survey on Food and<br>Nutrition, mvp colony, Arivola colony,<br>Visakhapatnam district.                                           |
| 7    | 21208008  | D.Gayatri Geethika  | A General Survey on Water facilities and drinking water availability, Kranthi nagar, gopalapatnam, Visakhapatnam district.                  |
| 8    | 21208009  | E. Dharani Tejaswi  | A General Survey on Water facilities and drinking water availability,kottapalem.                                                            |