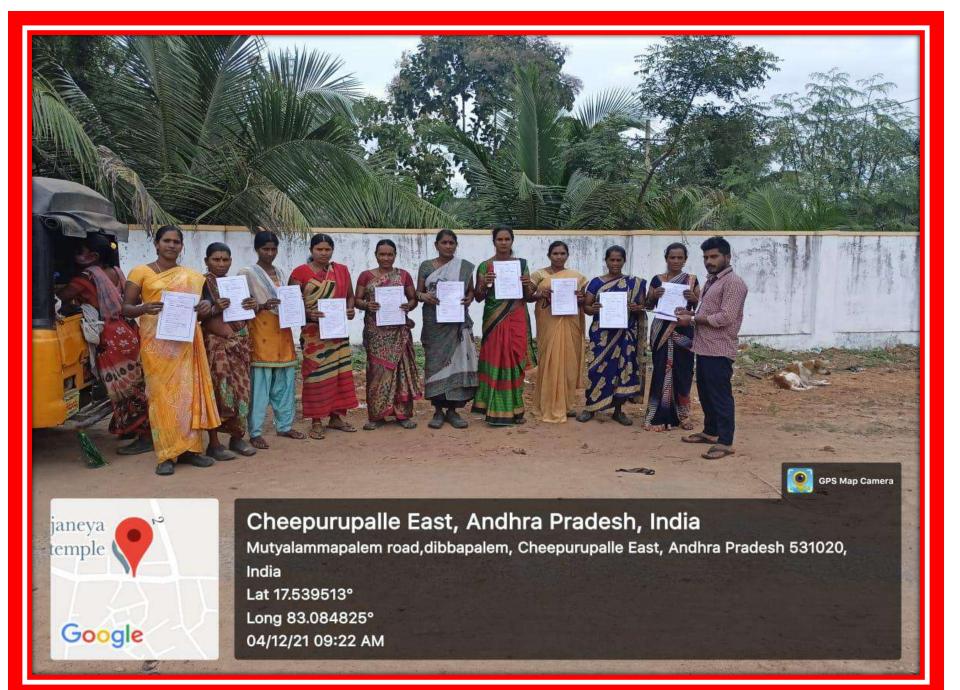

2021-12-04(Sat) 10:09(am)



26°C 79°F

















Vizag Road, Paravada, opposite Visakha Grameena Bank, Paravada,

02 Dec 2021 10:28 AM

Google

haze 27.0 °C





















































Rain

24.9 °C

76.9 °F



















| •      | Type                  | Degree     | DMS         |  |
|--------|-----------------------|------------|-------------|--|
| 7      | Latitude              | 18.6467054 | 18°38'48" N |  |
| */)    | Longitude             | 83.5468262 | 83°32'49" E |  |
| Google | 03 Dec 2021, 08:28 AM |            |             |  |





















































21-30-1, Nadupuru, Pedagantyada, Visakhapatnam, Andhra Pradesh 530044, India

05 Dec 2021, 12:50 PM



Clouds 28.9 °C

84.1 °F







































#### **Findings:**

- 1. Poverty alleviation: This is the first reason for making available micro finanancial services. Poverty alleviation can be accomplished through the promotion of sustainable livelihood, by providing easy and affordable access to credit and other complementary services required for promotion of live hoods.
- 2. Harnessing talents: Microfinance services help harness the talent leadership and entrepreneurial abilities of the poor. Microfinance services facilitative enterprise development and provide large employment generation in rural areas where poor can obtain employment.



#### **Findings:**

- 3. Women empowerment: Micro financial services mobilizing the woman, organizing them into groups, building their capacity for self management at the grass root and enabl