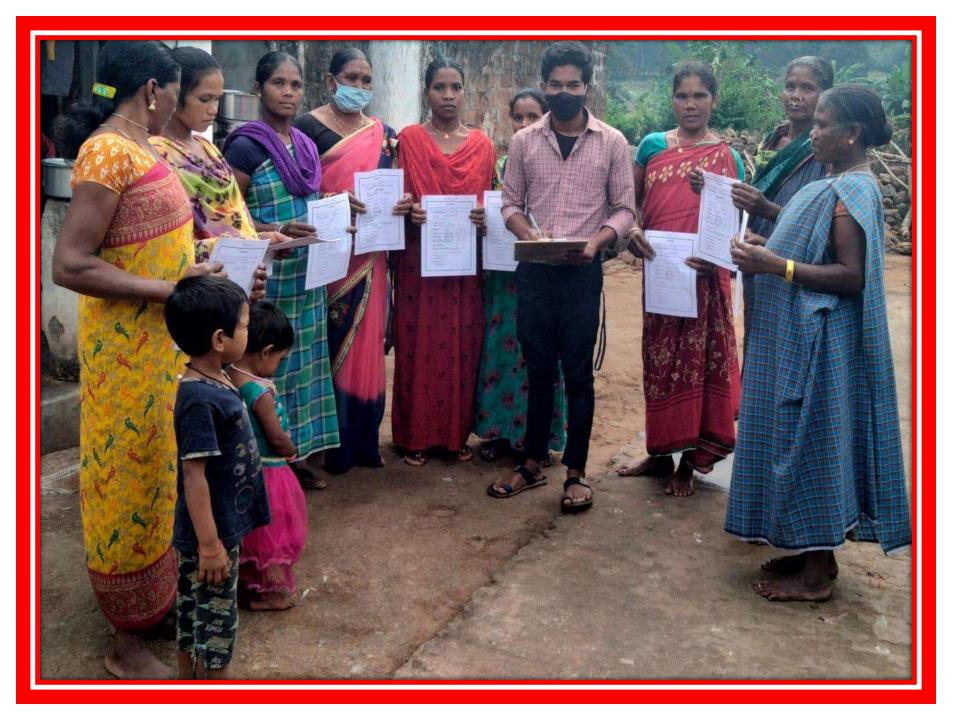

un Kumar Asst.Professor



M.Srinivasu Asst.Professor



Principal

D.Muralidhar



Dr.G.Rajkumar Dr.G.Srinivasa Rao Asst.Professor



Asst.Professor

D.Ramesh Asst.Professor

Asst.Professor



# COMMERCE

Creating

**Opportunities** for

**Market and** 

Money generation with an

Efficient usage of

Resources in a

Competitive

**Environment** 

**Dr.Gudipati Srinivasa Rao** 











## Project Work

## **GUIDES**



Dr.G.Srinivasa Rao Asst.Professor



**G.Arun Kumar Asst.Professor** 









"A Study on Women Empowerment through Self-Help Groups With Special Reference to ------Village

Visakhapatnam District of Andhra Pradesh"















63-3-2, Sriharipuram, Visakhapatnam, Andhra Pradesh 530011, India

Visakhapatnam Andhra Pradesh India

2021-12-03(Fri) 02:24(pm)



26°C 79°F























Modhamamba Colony, Hanuman temple 1st Left, 5th Lane, Madugula, Andhra Pradesh 531027, India

03 Dec 2021, 14:25 PM

































Podugupalem ஸ்கே முன் இ Bhulakshmi Amma Temple భూలక్ష్మి అమ్మవారి ఆలయం Google

W9C9+VH8, Podugupalem, Andhra Pradesh 530052, India

Podugupalem Andhra Pradesh India

2021-12-04(Sat) 10:09(am)



26°C 79°F

















Vizag Road, Paravada, opposite Visakha Grameena Bank, Paravada,

02 Dec 2021 10:28 AM

Google

haze 27.0 °C





















































Rain

24.9 °C

76.9 °F



















| •      | Type                  | Degree     | DMS         |  |
|--------|-----------------------|------------|-------------|--|
| 7      | Latitude              | 18.6467054 | 18°38'48" N |  |
| */)