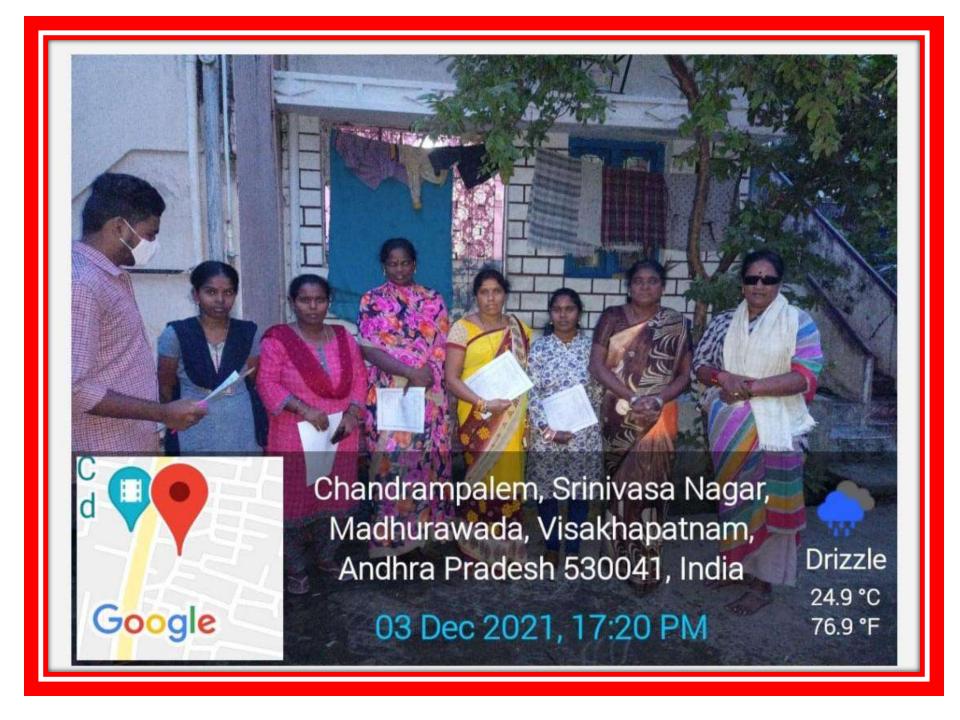

## **COMMUNITY SERVICE PROJECTS DETAILS**

Name of the Mentor: Dr. Rekha Kandula

**Department: Biotechnology** 

Class: I BT.BC.C

Year: 2021-2022

| Sno. | ID Number | Name of the Student | Title of the CSP Report                                                                                                                                  |
|------|-----------|---------------------|----------------------------------------------------------------------------------------------------------------------------------------------------------|
| 1.   | 21208024  | N. Ramadevi         | A General survey on Food And<br>Nutrition, Arilova colony,<br>visakhapatnam district.                                                                    |
| 2    | 21208025  | N. Sandhyarani      | A General survey on Food And<br>Nutrition, Arilova colony, mvp colony,<br>visakhapatnam district.                                                        |
| 3.   | 21208026  | N. Manikanta        | A General Survey on Water facilities and drinking water availability, Paderu village.                                                                    |
| 4.   | 21208027  | N. Hemalatha        | A General Survey on Water facilities and drinking water availability, Yelllsapuvanipalem, Kothapalem, ganesh nagar, Gopalpatnam, Visakhapatnam district. |