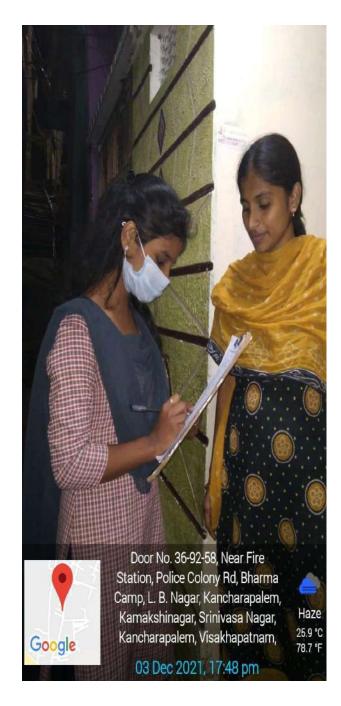

## **COMMUNITY SERVICE PROJECTS DETAILS**

Name of the Mentor: Dr. Rekha Kandula

**Department: Biotechnology** 

Class: I BT.BC.C

Year: 2021-2022

| Sno. | ID Number | Name of the Student | Title of the CSP Report                                                                                                                                  |
|------|-----------|---------------------|----------------------------------------------------------------------------------------------------------------------------------------------------------|
| 1.   | 21208024  | N. Ramadevi         | A General survey on Food And<br>Nutrition, Arilova colony,<br>visakhapatnam district.                                                                    |
| 2    | 21208025  | N. Sandhyarani      | A General survey on Food And<br>Nutrition, Arilova colony, mvp colony,<br>visakhapatnam district.                                                        |
| 3.   | 21208026  | N. Manikanta        | A General Survey on Water facilities and drinking water availability, Paderu village.                                                                    |
| 4.   | 21208027  | N. Hemalatha        | A General Survey on Water facilities and drinking water availability, Yelllsapuvanipalem, Kothapalem, ganesh nagar, Gopalpatnam, Visakhapatnam district. |