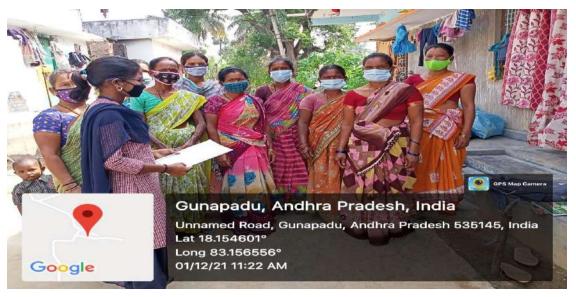

### **COMMUNITY SERVICE PROJECTS DETAILS**

Name of the Mentor: Dr. Nikitha Tanagala

**Department: Biotechnology** 

Class: I BT.BC.C

Year: 2021-2022

| Sno. | ID Number | Name of the Student | Title of the CSP Report                                                                                                                     |
|------|-----------|---------------------|---------------------------------------------------------------------------------------------------------------------------------------------|
| 1    | 21208001  | A. Surekha          | A General Survey on Water facilities<br>and drinking water availability, HB<br>Colony, Gayatri Nagar, SBIColony,<br>Visakhapatnam district. |
| 2    | 21208002  | A. Rajesh           | A General survey on water facilities and drinking water availability, Tagarapuvalasa, bheemili mandal, Visakhapatnam, District.             |
| 3    | 21208003  | A. Hemanth kumar    | A General Survey on Water facilities and drinking water availability, Vombay colony, Visakhapatnam.                                         |
| 4    | 21208004  | B. Leela Kumari     | A General Survey on Food and<br>Nutrition, mangapuram colony,<br>maddilapalem, Visakhapatnam district.                                      |
| 5    | 21208005  | B. Roja kumari      | A General Survey on Food and Nutrition, sivajipalem, maddilapalem, Visakhapatnam district.                                                  |
| 6    | 21208006  | CH. Bindu vasini    | A General Survey on Food and<br>Nutrition, mvp colony, Arivola colony,<br>Visakhapatnam district.                                           |
| 7    | 21208008  | D.Gayatri Geethika  | A General Survey on Water facilities and drinking water availability, Kranthi nagar, gopalapatnam, Visakhapatnam district.                  |
| 8    | 21208009  | E. Dharani Tejaswi  | A General Survey on Water facilities and drinking water availability,kottapalem.                                                            |