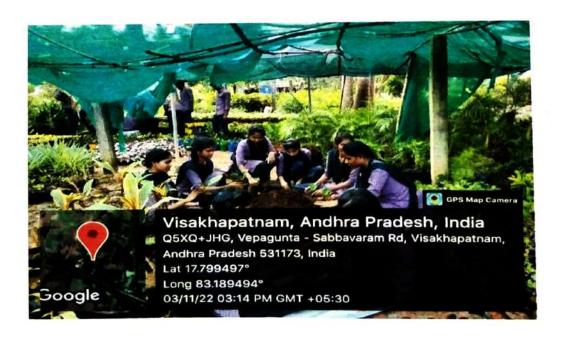

t to the stem pointing down – "great forpropagating many plants from one"

- Root cuttings are usually taken from woody plants or perennials, while they are dormant, during
   November through February, when there is not as much going onin the garden. Usually done outdoors.
- With all cuttings, place them in a container with wet paper towels to keep them moist until you getto
  where you're going to plant them. Be sure to take more than you think you'll need, as probably
  manywill not root.



**LAYERING**:- effectively clones the plant. Layering is done naturally by many plants through runners, offshoots, or when a stem drops to the ground and gets covered by soil.

Here are a number of layering techniques:

ノソソソソソソソソソソソソソソソソ

- Simple layering - stem is wounded, stapled, and covered





### **BONSAI PLANTS**

Bonsai gardening originated in China more than 2,000 years ago before becoming popular in Japan. Theart form reflects contemplative ideas of nature, elements, and change, uniquely expressed on a smallscale. With regular care and attention, many prized specimens grow so old that they're handed downfrom one generation to the next.

How to Begin Bonsai Gardening....

Bonsai plants are grown and trained in shallow pots, so they often need daily watering in warm weather.

In the winter, tender bonsai need to go indoors or in a greenhouse; hardy plants can stay outdoors aslong as they're protected from drying wind and direct sun.

#### Step 1: Prep Root Ball

Remove the plant from its nursery container, and cut off the bottom two-thirds of the root ball. Rake through the