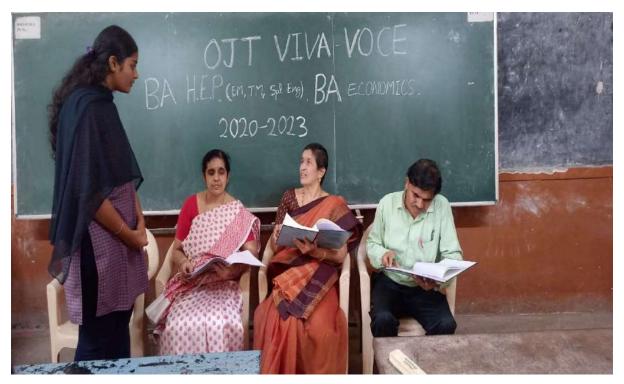

#### **Photo proofs**

Eco Friends Nursery, Vepagunta, Visakhapatnam

**Conducting Viva to Students** 

**Conducting Viva to Students** 

**Conducting Viva to Students** 

Department of Botany Student wise Internship Mentors for Industry Connect at the end of 4<sup>th</sup>, 5th Semester for the Academic Year 2022-2023