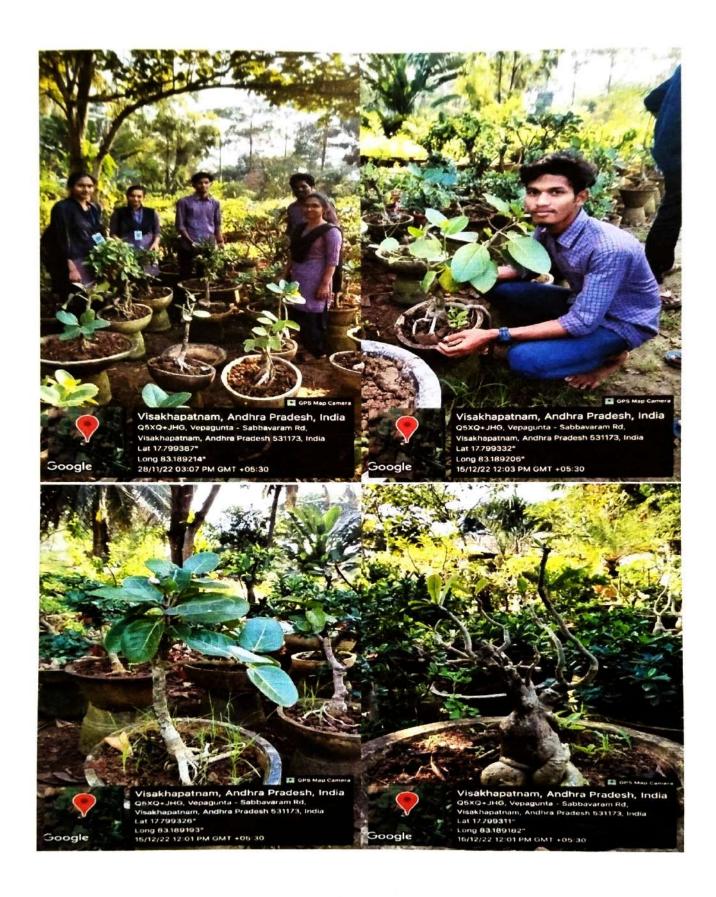

#### **Photo proofs**

Eco Friends Nursery, Vepagunta, Visakhapatnam

**Conducting Viva to Students** 

**Conducting Viva to Students** 

**Conducting Viva to Students** 

Department of Botany Student wise Internship Mentors for Industry Connect at the end of 4<sup>th</sup>, 5th Semester for the Academic Year 2022-2023