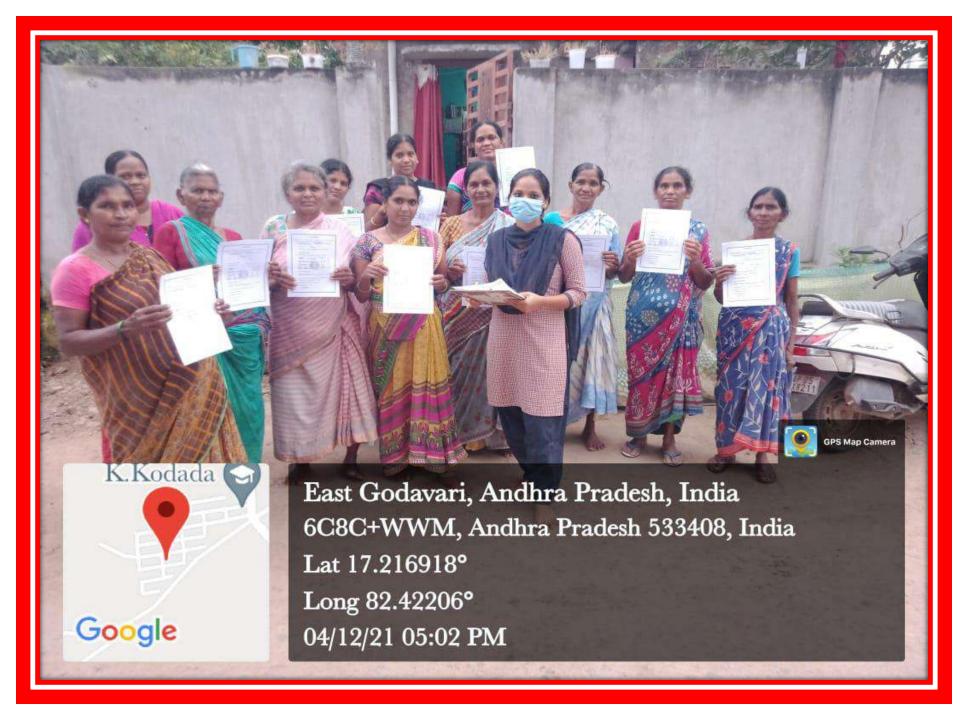

for Research Studies Maddilapalem, Visakhapatnam-530 013, Andhra Pradesh



# DEPARTMENT OF COMMERCE



Dr.Ch. Vishnu Murthy Head of the Department



G.Arun Kumar Asst.Professor



M.Srinivasu Asst.Professor



Principal

D.Muralidhar



Dr.G.Rajkumar Dr.G.Srinivasa Rao Asst.Professor



Asst.Professor

D.Ramesh Asst.Professor

Asst.Professor



# COMMERCE

Creating

**Opportunities** for

**Market and** 

Money generation with an

Efficient usage of

Resources in a

Competitive

**Environment** 

**Dr.Gudipati Srinivasa Rao** 











## Project Work

## **GUIDES**



Dr.G.Srinivasa Rao Asst.Professor



**G.Arun Kumar Asst.Professor** 









"A Study on Women Empowerment through Self-Help Groups With Special Reference to ------Village

Visakhapatnam District of Andhra Pradesh"















63-3-2, Sriharipuram, Visakhapatnam, Andhra Pradesh 530011, India

Visakhapatnam Andhra Pradesh India

2021-12-03(Fri) 02:24(pm)



26°C 79°F























Modhamamba Colony, Hanuman temple 1st Left, 5th Lane, Madugula, Andhra Pradesh 531027, India

03 Dec 2021, 14:25 PM

































Podugupalem ஸ்கே முன் இ Bhulakshmi Amma Temple భూలక్ష్మి అమ్మవారి ఆలయం Google

W9C9+VH8, Podugupalem, Andhra Pradesh 530052, India

Podugupalem Andhra Pradesh India

2021-12-04(Sat) 10:09(am)



26°C 79°F

















Vizag Road, Paravada, opposite Visakha Grameena Bank, Paravada,

02 Dec 2021 10:28 AM

Google

haze 27.0 °C





















































Rain

24.9 °C

76.9 °F



















| •      | Type                  | Degree     | D