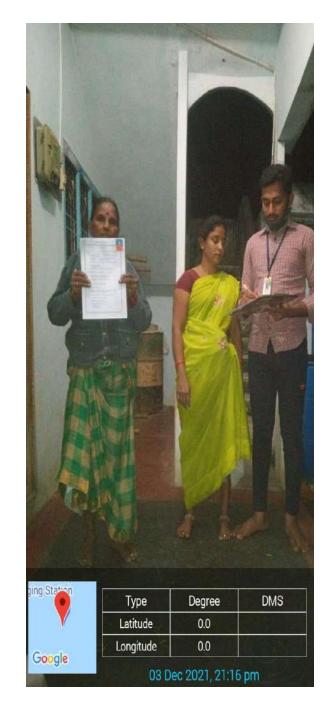

### **COMMUNITY SERVICE PROJECTS DETAILS**

Name of the Mentor: Dr. Nikitha Tanagala

**Department: Biotechnology** 

Class: I BT.BC.C

Year: 2021-2022

| Sno. | ID Number | Name of the Student | Title of the CSP Report                                                                                                                     |
|------|-----------|---------------------|---------------------------------------------------------------------------------------------------------------------------------------------|
| 1    | 21208001  | A. Surekha          | A General Survey on Water facilities<br>and drinking water availability, HB<br>Colony, Gayatri Nagar, SBIColony,<br>Visakhapatnam district. |
| 2    | 21208002  | A. Rajesh           | A General survey on water facilities and drinking water availability, Tagarapuvalasa, bheemili mandal, Visakhapatnam, District.             |
| 3    | 21208003  | A. Hemanth kumar    | A General Survey on Water facilities and drinking water availability, Vombay colony, Visakhapatnam.                                         |
| 4    | 21208004  | B. Leela Kumari     | A General Survey on Food and<br>Nutrition, mangapuram colony,<br>maddilapalem, Visakhapatnam district.                                      |
| 5    | 21208005  | B. Roja kumari      | A General Survey on Food and Nutrition, sivajipalem, maddilapalem, Visakhapatnam district.                                                  |
| 6    | 21208006  | CH. Bindu vasini    | A General Survey on Food and<br>Nutrition, mvp colony, Arivola colony,<br>Visakhapatnam district.                                           |
| 7    | 21208008  | D.Gayatri Geethika  | A General Survey on Water facilities and drinking water availability, Kranthi nagar, gopalapatnam, Visakhapatnam district.                  |
| 8    | 21208009  | E. Dharani Tejaswi  | A General Survey on Water facilities and drinking water availability,kottapalem.                                                            |