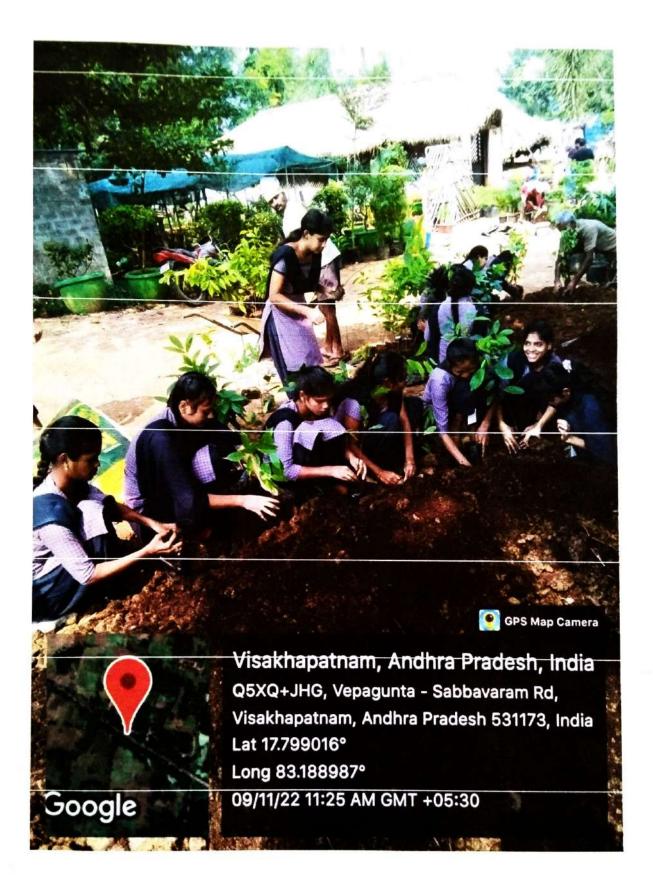

#### **Photo proofs**

Eco Friends Nursery, Vepagunta, Visakhapatnam

**Conducting Viva to Students** 

**Conducting Viva to Students** 

**Conducting Viva to Students** 

Department of Botany Student wise Internship Mentors for Industry Connect at the end of 4<sup>th</sup>, 5th Semester for the Academic Year 2022-2023