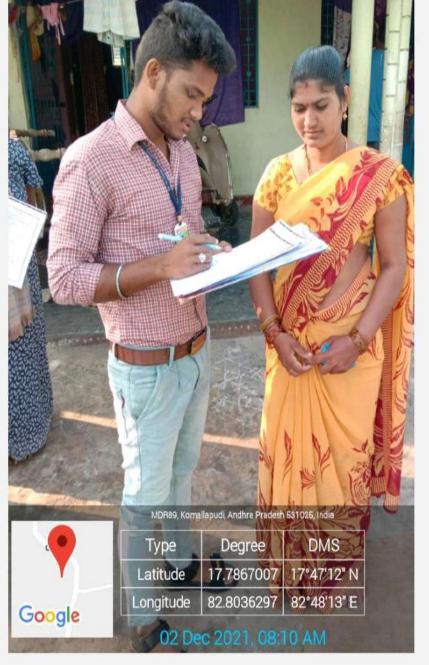

### **COMMUNITY SERVICE PROJECTS DETAILS**

Name of the Mentor: Dr. Nikitha Tanagala

**Department: Biotechnology** 

Class: I BT.BC.C

Year: 2021-2022

| Sno. | ID Number | Name of the Student | Title of the CSP Report                                                                                                                     |
|------|-----------|---------------------|---------------------------------------------------------------------------------------------------------------------------------------------|
| 1    | 21208001  | A. Surekha          | A General Survey on Water facilities<br>and drinking water availability, HB<br>Colony, Gayatri Nagar, SBIColony,<br>Visakhapatnam district. |
| 2    | 21208002  | A. Rajesh           | A General survey on water facilities and drinking water availability, Tagarapuvalasa, bheemili mandal, Visakhapatnam, District.             |
| 3    | 21208003  | A. Hemanth kumar    | A General Survey on Water facilities and drinking water availability, Vombay colony, Visakhapatnam.                                         |
| 4    | 21208004  | B. Leela Kumari     | A General Survey on Food and<br>Nutrition, mangapuram colony,<br>maddilapalem, Visakhapatnam district.                                      |
| 5    | 21208005  | B. Roja kumari      | A General Survey on Food and Nutrition, sivajipalem, maddilapalem, Visakhapatnam district.                                                  |
| 6    | 21208006  | CH. Bindu vasini    | A General Survey on Food and<br>Nutrition, mvp colony, Arivola colony,<br>Visakhapatnam district.                                           |
| 7    | 21208008  | D.Gayatri Geethika  | A General Survey on Water facilities and drinking water availability, Kranthi nagar, gopalapatnam, Visakhapatnam district.                  |
| 8    | 21208009  | E. Dharani Tejaswi  | A General Survey on Water facilities and drinking water availability,kottapalem.                                                            |