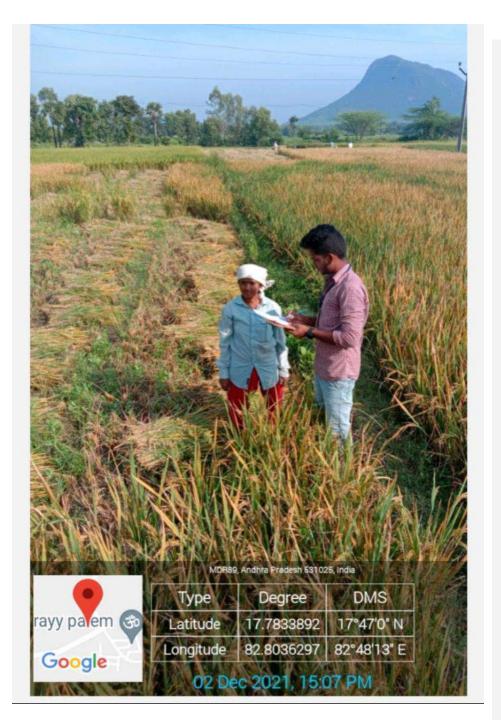

### **COMMUNITY SERVICE PROJECTS DETAILS**

Name of the Mentor: Dr. Nikitha Tanagala

**Department: Biotechnology** 

Class: I BT.BC.C

Year: 2021-2022

| Sno. | ID Number | Name of the Student | Title of the CSP Report                                                                                                                     |
|------|-----------|---------------------|---------------------------------------------------------------------------------------------------------------------------------------------|
| 1    | 21208001  | A. Surekha          | A General Survey on Water facilities<br>and drinking water availability, HB<br>Colony, Gayatri Nagar, SBIColony,<br>Visakhapatnam district. |
| 2    | 21208002  | A. Rajesh           | A General survey on water facilities and drinking water availability, Tagarapuvalasa, bheemili mandal, Visakhapatnam, District.             |
| 3    | 21208003  | A. Hemanth kumar    | A General Survey on Water facilities and drinking water availability, Vombay colony, Visakhapatnam.                                         |
| 4    | 21208004  | B. Leela Kumari     | A General Survey on Food and<br>Nutrition, mangapuram colony,<br>maddilapalem, Visakhapatnam district.                                      |
| 5    | 21208005  | B. Roja kumari      | A General Survey on Food and Nutrition, sivajipalem, maddilapalem, Visakhapatnam district.                                                  |
| 6    | 21208006  | CH. Bindu vasini    | A General Survey on Food and<br>Nutrition, mvp colony, Arivola colony,<br>Visakhapatnam district.                                           |
| 7    | 21208008  | D.Gayatri Geethika  | A General Survey on Water facilities and drinking water availability, Kranthi nagar, gopalapatnam, Visakhapatnam district.                  |
| 8    | 21208009  | E. Dharani Tejaswi  | A General Survey on Water facilities and drinking water availability,kottapalem.                                                            |