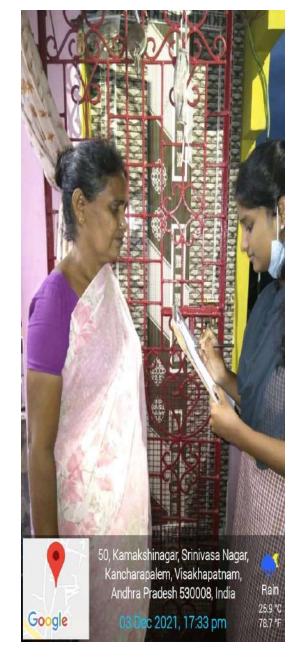

## **COMMUNITY SERVICE PROJECTS DETAILS**

Name of the Mentor: Dr. Rekha Kandula

**Department: Biotechnology** 

Class: I BT.BC.C

Year: 2021-2022

| Sno. | ID Number | Name of the Student | Title of the CSP Report                                                                                                                                  |
|------|-----------|---------------------|----------------------------------------------------------------------------------------------------------------------------------------------------------|
| 1.   | 21208024  | N. Ramadevi         | A General survey on Food And<br>Nutrition, Arilova colony,<br>visakhapatnam district.                                                                    |
| 2    | 21208025  | N. Sandhyarani      | A General survey on Food And<br>Nutrition, Arilova colony, mvp colony,<br>visakhapatnam district.                                                        |
| 3.   | 21208026  | N. Manikanta        | A General Survey on Water facilities and drinking water availability, Paderu village.                                                                    |
| 4.   | 21208027  | N. Hemalatha        | A General Survey on Water facilities and drinking water availability, Yelllsapuvanipalem, Kothapalem, ganesh nagar, Gopalpatnam, Visakhapatnam district. |