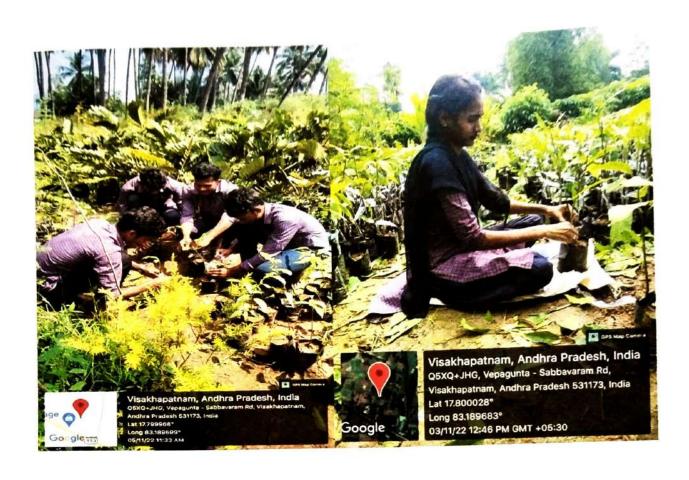

est to the stem pointing down – "great forpropagating many plants from one"

- Root cuttings are usually taken from woody plants or perennials, while they are dormant, during
   November through February, when there is not as much going onin the garden. Usually done outdoors.
- With all cuttings, place them in a container with wet paper towels to keep them moist until you getto
  where you're going to plant them. Be sure to take more than you think you'll need, as probably
  manywill not root.



**LAYERING**:- effectively clones the plant. Layering is done naturally by many plants through runners, offshoots, or when a stem drops to the ground and gets covered by soil.

Here are a number of layering techniques:

ノソソソソソソソソソソソソソソソソ

- Simple layering - stem is wounded, stapled, and covered





### **BONSAI PLANTS**

Bonsai gardening originated in China more than 2,000 years ago before becoming popular in Japan. Theart form reflects contemplative ideas of nature, elements, and change, uniquely expressed on a smallscale. With regular care and attention, many prized specimens grow so old that they're handed downfrom one generation to the next.

How to Begin Bonsai Gardening....

Bonsai plants are grown and trained in shallow pots, so they often need daily watering in warm weather.

In the winter, tender bonsai need to go indoors or in a greenhouse; hardy plants can stay outdoors aslong as they're protected from drying wind and direct sun.

#### Step 1: Prep Root Ball

Remove the plant from its nursery container, and cut off the bottom two-thirds of the root ball. Rake through t