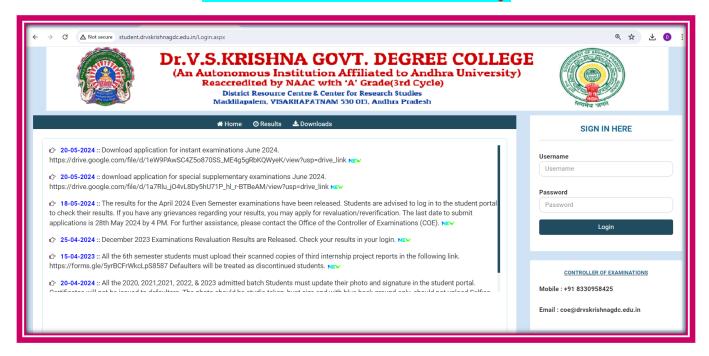

#### Dr.V.S.KRISHNA GOVT. DEGREE COLLEGE

(AUTONOMOUS)

NODAL RESOURCE CENTRE & AU CENTRE FOR RESEARCH

Maddilapalem, Visakhapatnam - 530013, Andhra Pradesh. 0891-2553262, https://www.drvskrishnagdc.edu.in