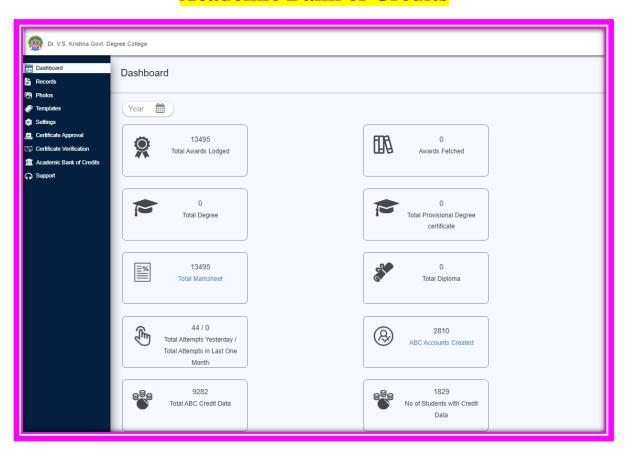

| HE COLLEG                                  |

#### **Hall ticket Generation**



#### D Form for UG Examinations



## **Student Online Portal Facility**







### Digital payment of Examination fee through VSK VISTA App















## **Academic Bank of Credits**





## Tabulated Marks Register





Grade : O Grade Points : 10.0

A B C D 9.0 8.0 7.0 6.0

First Class - CGPA 6.5 and above Second Class - CGPA 5.5 but less than 6.5 Third Class - CGPA 4.0 but less than 5.5

#### $\mathbf{Dr} \ \mathbf{V} \ \mathbf{S} \ \mathbf{KRISHNA} \ \mathbf{GOVERNMENT} \ \mathbf{DEGREE} \ \mathbf{COLLEGE(A),} \mathbf{VISAKHAPATNAM}$

(An Autonomous College in the Jurisdiction of Andhra University, Visakhapatnam)

Re-Accredited by NAAC A Level

TABULATED RESULTS - Apr-2024

COLLEGE CODE & NAME : Dr. V S Krichna Govt Degree College (A) Visakhapatnam GROUP CODE & MAME : LANGUAGE : Telugu GENDER : Male MEDILM : English PART -II TCPITCR 970/125 CGPA 7.76 MONTH SYEAR I Juli-2023 Total Credit points 1,256 Total Credit points 1,

| SEMESTE             | R-I