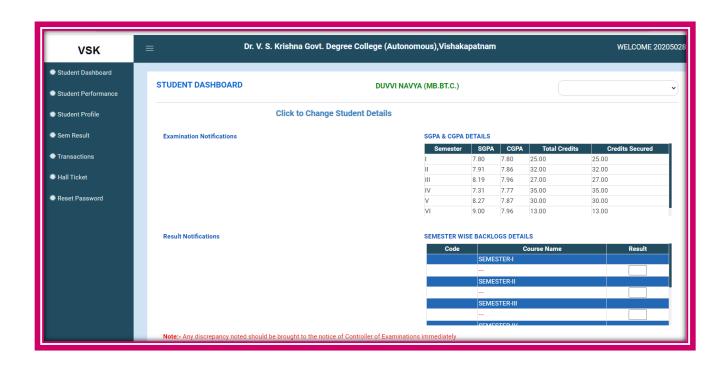

# Semester-wise Nominal Rolls are issued at the beginning of the academic year before Examination Notification