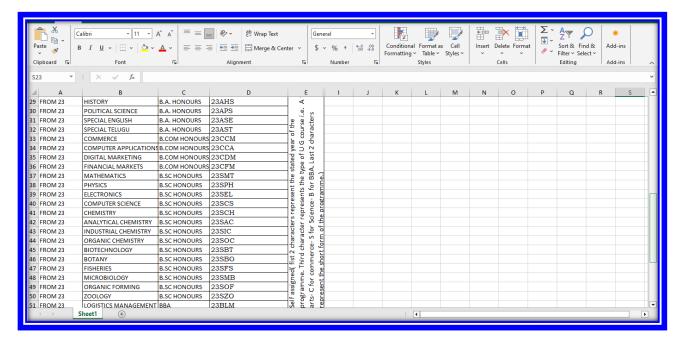

#### Codes adopted from OAMDC Admissions upto 2022

Codes assigned according to the year of admission, name of the UG course and short form of the programme

Codes for the PG courses are assigned as per the codes generated by the parent University i.e.,