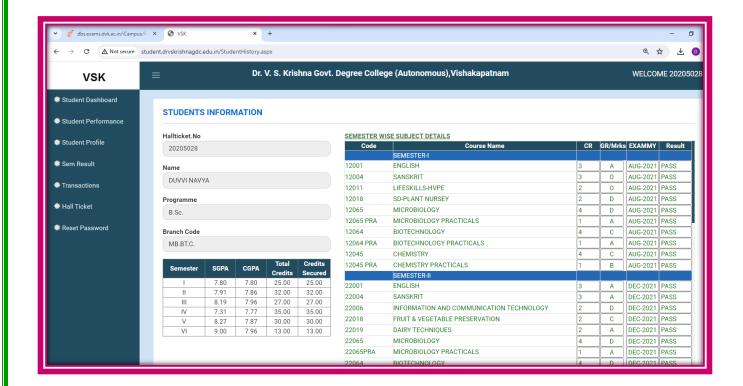

# Semester-wise Nominal Rolls are issued at the beginning of the academic year before Examination Notification