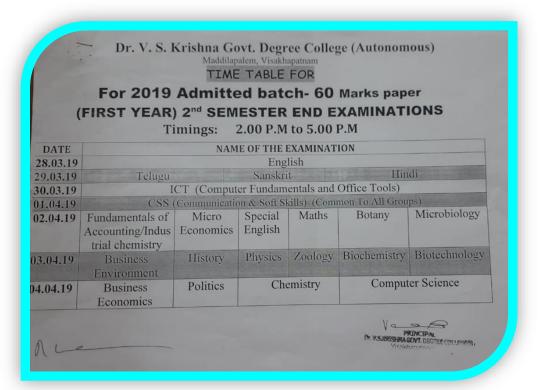

### Regular Examination schedule notification

Dr.V.S.KRISHNA GOVT. DEGREE COLLEGE (Autonomous)

(NAAC REACCREDITED 'A' GRADE INSTITUTION & DISTRICT IDENTIFIED COLLEGE)

CENTRE FOR RESEARCH STUDIES

Maddilapalem, VISAKHAPATNAM 530 013, Andhra Pradesh

# EXAMINATION NOTIFICATION FOR SEM II & IV SEPTEMBER/OCTOBER-2022

The SEM II & IV Examinations are conducted as per the following schedule

| Practical Examinations for all Science | From 26th September 2022 to 1st        |
|----------------------------------------|----------------------------------------|
| Groups SEM II & IV                     | October 2022                           |
| Theory Examinations for SEMESTER IV    | From 12 <sup>th</sup> October 2022 F.N |
|                                        | (10.00 A.M to 1.00 P.M) Onwards        |
| Theory Examinations for SEMESTER II    | From 12 <sup>th</sup> October 2022 A.N |
|                                        | (2.00P.M to 5.00 P.M) Onwards          |