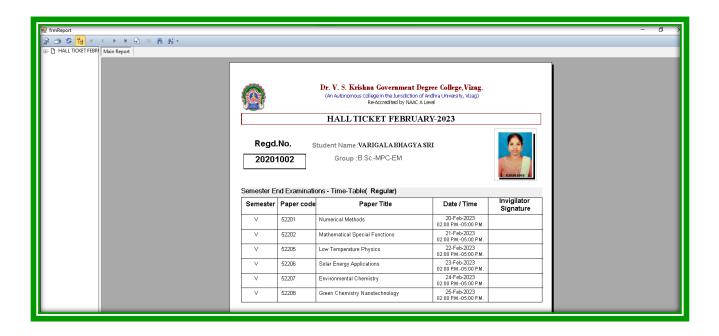

| HE COLLEG                                  |

#### **Hall ticket Generation**



#### D Form for UG Examinations



## **Student Online Portal Facility**







### Digital payment of Examination fee through VSK VISTA App















## **Academic Bank of Credits**





## Tabulated Marks Register





Grade : O Grade Points : 10.0

A B C D 9.0 8.0 7.0 6.0

First Class - CGPA 6.5 and above Second Class - CGPA 5.5 but less than 6.5 Third Class - CGPA 4.0 but less than 5.5

#### $\mathbf{Dr} \ \mathbf{V} \ \mathbf{S} \ \mathbf{KRISHNA} \ \mathbf{GOVERNMENT} \ \mathbf{DEGREE} \ \mathbf{COLLEGE(A),} \mathbf{VISAKHAPATNAM}$

(An Autonomous College in the Jurisdiction of Andhra University, Visakhapatnam)

Re-Accredited by NAAC A Level

TABULATED RESULTS - Apr-2024

COLLEGE CODE & NAME : Dr. V S Krichna Govt Degree College (A) Visakhapatnam GROUP CODE & MAME : LANGUAGE :