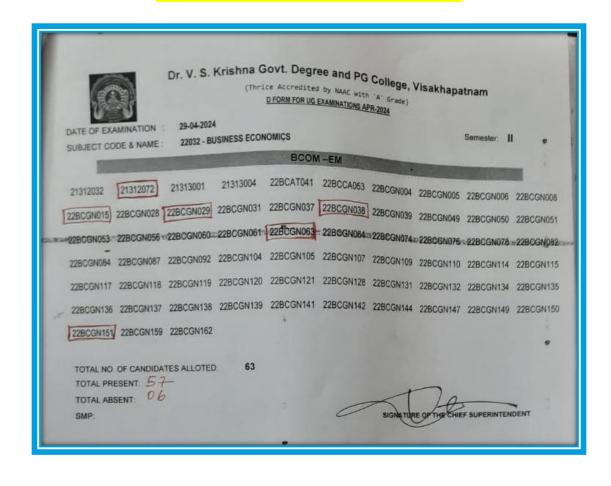

| HE COLLEG                                  |

#### **Hall ticket Generation**



#### D Form for UG Examinations



## **Student Online Portal Facility**







### Digital payment of Examination fee through VSK VISTA App















## **Academic Bank of Credits**





## Tabulated Marks Register





Grade : O Grade Points : 10.0

A B C D 9.0 8.0 7.0 6.0

First Class - CGPA 6.5 and above Second Class - CGPA 5.5 but less than 6.5 Third Class - CGPA 4.0 but less than 5.5

#### $\mathbf{Dr} \ \mathbf{V} \ \mathbf{S} \ \mathbf{KRISHNA} \ \mathbf{GOVERNMENT} \ \mathbf{DEGREE} \ \mathbf{COLLEGE(A),} \mathbf{VISAKHAPATNAM}$

(An Autonomous College in the Jurisdiction of Andhra University, Visakhapatnam)

Re-Accredited by NAAC A Level

TABULATED RESULTS - Apr-2024

COLLEGE CODE & NAME : Dr. V S Krichna Govt Degree College (A) Visakhapatnam GROUP CODE & MAME : LANGUAGE : Telugu GENDER : Male MEDILM : Engl