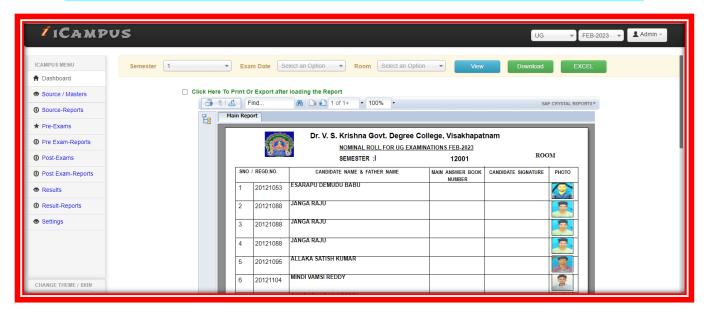

# Semester-wise Nominal Rolls are issued at the beginning of the academic year before Examination Notification