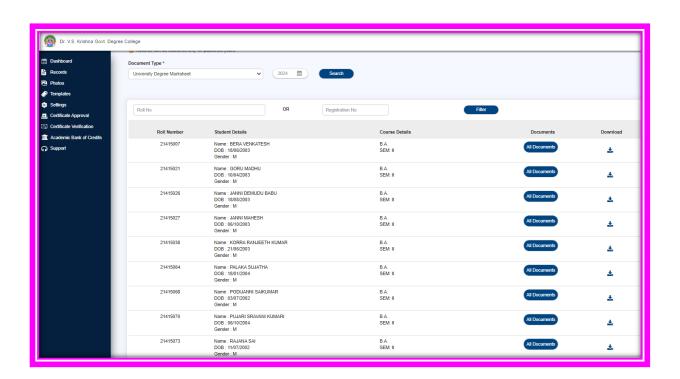

| HE COLLEG                                  |

#### **Hall ticket Generation**



#### D Form for UG Examinations



## **Student Online Portal Facility**







### Digital payment of Examination fee through VSK VISTA App















## **Academic Bank of Credits**





## Tabulated Marks Register





Grade : O Grade Points : 10.0

A B C D 9.0 8.0 7.0 6.0

First Class - CGPA 6.5 and above Second Class - CGPA 5.5 but less than 6.5 Third Class - CGPA 4.0 but less than 5.5

#### $\mathbf{Dr} \ \mathbf{V} \ \mathbf{S} \ \mathbf{KRISHNA} \ \mathbf{GOVERNMENT} \ \mathbf{DEGREE} \ \mathbf{COLLEGE(A),} \mathbf{VISAKHAPATNAM}$

(An Autonomous College in the Jurisdiction of Andhra University, Visakhapatnam)

Re-Accredited by NAAC A Level

TABULATED RESULTS - Apr-2024

COLLEGE CODE & NAME : Dr. V S Krichna Govt Degree College (A) Visakhapatnam GROUP CODE & MAME : LANGUAGE : Telugu GENDER : Male MEDILM : English PART -II TCPITCR 970/125 CGPA 7.76 MONTH SYEAR I Juli-2023 Total Credit points 1,256 Total Credit points 1,

| SEMESTE             | R-I                |