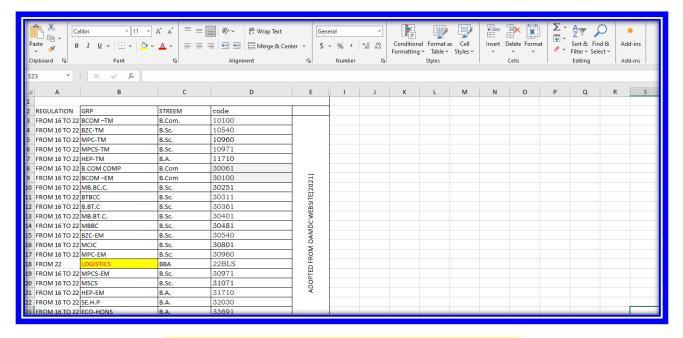

#### Codes adopted from OAMDC Admissions upto 2022

Codes assigned according to the year of admission, name of the UG course and short form of the programme

Codes for the PG courses are assigned as per the codes generated by the parent University i.e.,