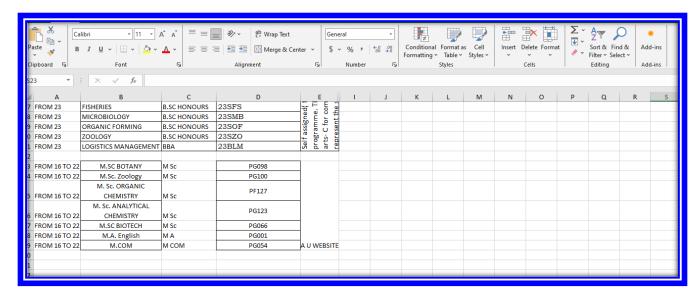

#### Codes adopted from OAMDC Admissions upto 2022

Codes assigned according to the year of admission, name of the UG course and short form of the programme

Codes for the PG courses are assigned as per the codes generated by the parent University i.e.,