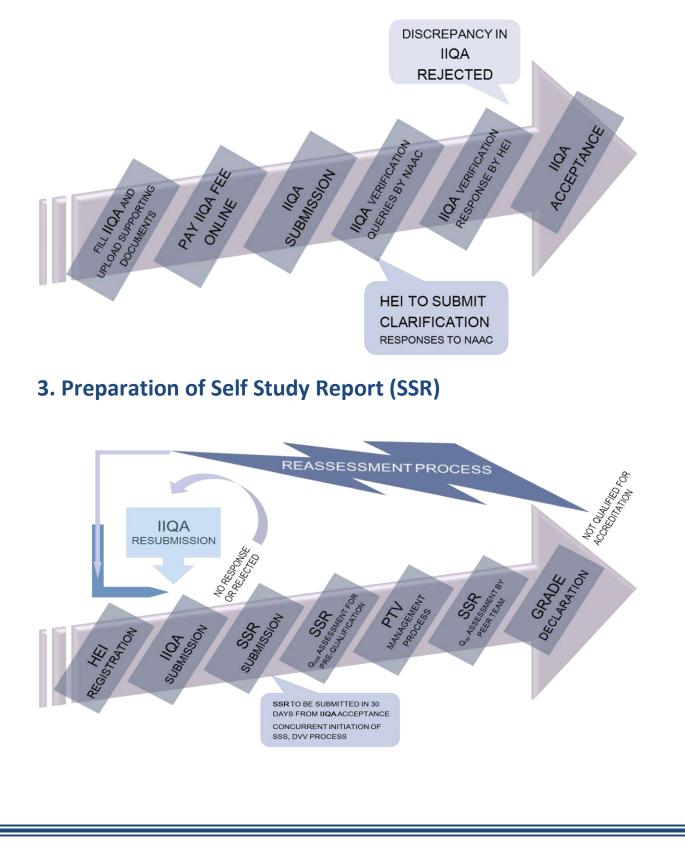

he modern workforce.









### 2021-10-04(Mon) 03:49(PM)

Eald : 1996

© 2747250 (U.G) 2752491 (P.G), Fax : 0691-2513140 CHAITANYA DEGREE & P.G. COLLEGE FOR WOMEN (Recognised by Govt. of A.P. & Affiliated to Andhra University) Chaitanya Nagar, Old Gajuwaka, Visakhapatnam - 530 026

Ret. :

#### CERTIFICATE

This is to certify that Dr.Gudipati Srinivasa Rao, Asst.Professor of Commerce of Dr.V.S.Krishna Govt. Degree & P.G College, Visakhapatnam has attended as a Resource Person for the NAAC Workshop on 04-10-2021.

Principal ·110/2021

Date : 4/10/2021.

CHAITANYA DEGREE & NG COLLEGE FOR WOMEN CHAITANYA MAGAR, OLD CAJUWKA



### Key Takeaways from workshop

- 1. Preparation of Annual Quality Assurance Report (AQAR)
- 2. Preparation Institutional Information for Quality Assessment (IIQA)



### 4. Data Validation and Verification (DVV) Process

CLARTE SUBMITS

HEIRESPONSES

REVIEW BASED ON SUPPORTING DATA

DUV IDENTIFIES

DVV PARTNER VERIFIES THE REPORT TO ENSURE CORRECTNESS

DIV RECOMMENDS

VERIFICATION

OLL SING REOOR

### 5. Quality Indicator Framework (QIF)

OLUENES OBMITS

| No. | Name of the Criterion                | Weightage |
|-----|--------------------------------------|-----------|
| 01  | Curricular Planning & Implementation | 100       |
| 02  | Teaching, Learning & Evaluation      | 350       |
| 03  | Research, Innovations & Extension    | 120       |
| 04  | Infrastructure & Learning Resources  | 100       |
| 05  | Student Support & Progression        | 130       |
| 06  | Governance, Leadership & Management  | 100       |
| 07  | Institution Values & Best