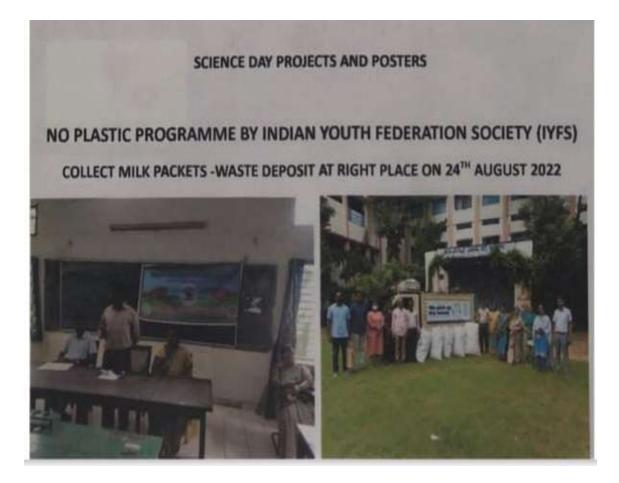

| 5-06-2022                            |

**Brief Report of the Activity:-** The college makes arrangements for conducting workshops seminars to sensitize students towards environment and nature protection.

The college shall provide expertise of the staff to act as resource person to conduct awareness camps at various Educational institutions and public places.

The students collect the plastics, polythene used platic pens, dry and wet wates and broken glass ware and handed over to Indian youth for society vehicles.

**Outcome of the Activity:-**IFSY conducts lectures , awareness campaigns and training programs for students, IFSY sensitizeing students on plastic free India.

IFSY organize rallies for mass awareness on issue related to environment and nature.

## Photo of the Activity:





## No Plastic program by students and sstaff with IYFS team on

24-08-2022



## MOU ACTIVITY REPORT

**DEPARTMENT OF CHEMISTRY** 

#### DEPARTMENT OF CHEMISTRY DR V S KRISHNA GOVERNMENT DEGREE COLLEGE (A) MOU ACTIVITY REPORT

#### **MOU: MOU withCMS Skill Center**

| Year of<br>signing MoU | Name of the<br>organization<br>with whom<br>MOU/Collab<br>oration<br>being signed | Duration | Purpose of<br>MOU/Collaboration | List the actual<br>activities under<br>each MOU year-<br>wise | Date of the<br>activity<br>conducted |
|------------------------|-----------------------------------------------------------------------------------|----------|---------------------------------|---------------------------------------------------------------|--------------------------------------|
| 27.12.2022