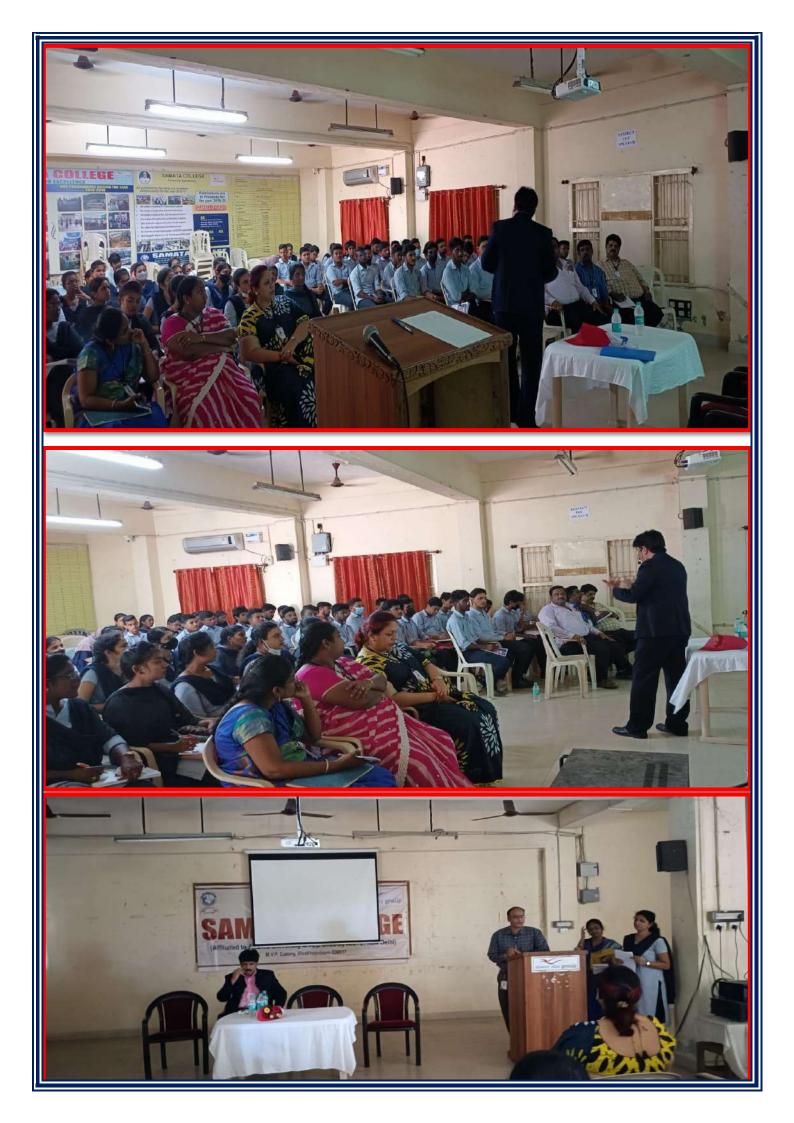

#### **MOU with CSC Academy:**

| Year of<br>signing<br>MoU | Name of the<br>organization<br>with whom<br>MOU/Collabora<br>tion being<br>signed | Duration | Purpose of<br>MOU/Collaborat<br>ion | List the actual<br>activities under<br>each MOU<br>year-wise | Date of<br>the<br>activity<br>conducte<br>d |
|---------------------------|-----------------------------------------------------------------------------------|----------|-------------------------------------|--------------------------------------------------------------|---------------------------------------------|
| 2023<br>21-01-2023        | CSC Academy                                                                       | 4 Years  | Up skilling on IoT                  | Virtual IOT<br>Training for SC 2<br>& ST students            | 20-05-2023                                  |

### **Brief Report of the Activity:**

**Introduction:** As part of our ongoing efforts to promote higher education and skill development among marginalized communities, we conducted an up-skilling program in Internet of Things (IoT) technology for Scheduled Caste (SC) and Scheduled Tribe (ST) students pursuing their undergraduate studies at our college. The program was organized in collaboration with the Center for Development of Advanced Computing (C-DAC) and the Institute of Electrical and Electronics Engineers (IEEE) to provide valuable learning opportunities and enhance the technical skills of the participants.

Training Sessions: The program included interactive training sessions, workshops, and practical exercises to provide a hands-on learning experience to the participants.

Industry Insights: Guest lecture from industry experts and professionals in the field of IoT technology were organized to offer valuable insights and guidance to the students.