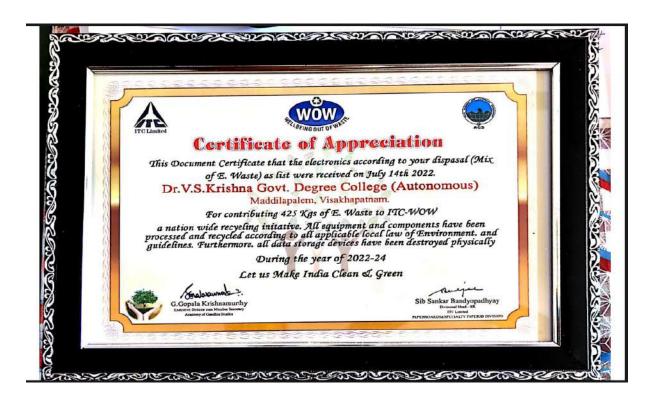

ITC transports it to recycling units. After following processes of recycling like bleaching new paper is formed. Institution receives new recycled paper bundles and distributes it to all the departments for further use.

#### **Outcome of the Activity: -**

- **1.** It is a great environment initiative leading to significant environmental, economic, social, and sustainable development benefits.
- 2. Income is generated through paper waste as the ITC pays for the paper collected from the college.
- 3. Students understood the impotance of recycling
- 4. This activity helps in conserving resources, reducing pollution.
- 5. Paper recycling contributes positively to the environment and society.

### Awareness programme on paper waste management by Member from ITC Paper waste management









## CAREER GUIDANCE AND COUNSELLING CELL MoU ACTIVITY REPORTS

#### Mou:- NTR MEMORIAL TRUST BLOOD BANK

Activity:- Online Software Course Training

| Year of<br>signing<br>MoU | Name of the<br>organization with<br>whom<br>MOU/Collaboration<br>being signed | Duration | Purpose of<br>MOU/Collaboration                                            | List the actual<br>activities under<br>each MOU year-<br>wise | Date of the<br>activity<br>conducted |
|---------------------------|-------------------------------------------------------------------------------|----------|----------------------------------------------------------------------------|---------------------------------------------------------------|--------------------------------------|
| 27/6/2022                 | NTR Memorial Trust