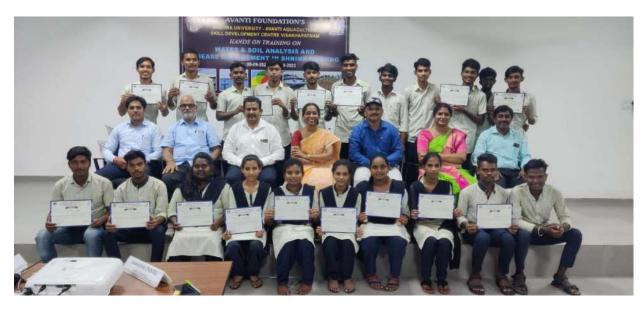

ise needed to excel in the dynamic and evolving field of shrimp farming, contributing to the growth, sustainability, and resilience of the aquaculture industry in Visakhapatnam and beyond.



### **Dr.V.S.KRISHNA GOVT. DEGREE COLLEGE**

(AUTONOMOUS) NODAL RESOURCE CENTRE & AU CENTRE FOR RESEARCH Maddilapalem, Visakhapatnam – 530013, Andhra Pradesh. 0891-2553262, https://www.drvskrishnagdc.edu.in



### PHOTO GALLERY

Water quality demonstration















#### Explanation before demonstration





#### Demonstration by the technical staff at Avanthi Aquaculture SDC



Students performing the experiment after demonstration







Long 83.326665° 13/09/22 05:21 PM

GoogleschRd









Student Feedback after completion of training



**Certificate on completion of Training Programme** 



Students with Certificate of completion of Hands on Training Programme, at Avanthi Aquaculture Skill Development Centre



All the Trained Students with the Principal and Faculty of Department of Zoology,

Dr. VSK GDC (Autonomous), Visakhapatnam



In alignment with our shared commitment to fostering cooperation and enhancing healthcare services, the Department of Microbiology at Dr. V.S. Krishna Government Degree College (A), Visakhapatnam, and Lee Pharma Limited, VSEZ Visakhapatnam, hereby formalize this collaborative statement. The collaboration aims to facilitate health camps, Nutri Kitchen, Nutri Garden and student training invitations on NFPE (Nutrition focused physical examination)

Terms of Collaboration:

- 1. Health Camps Base on NFPE:
- Upon mutual agreement, the Principal of