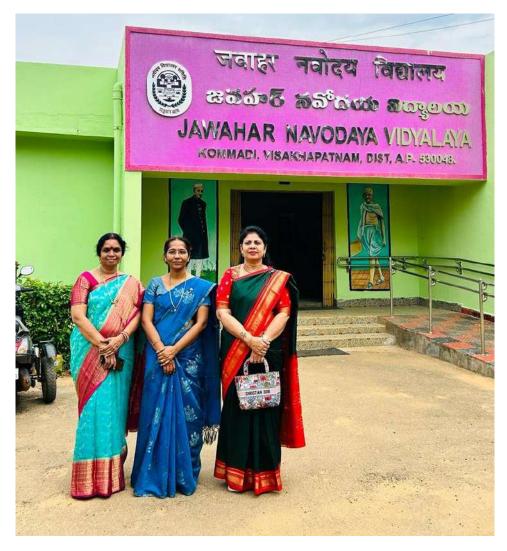

| Competetive exams coaching for students                                                                                                                                                                   | TIME Pvt Ltd, Visakhapatnam                                                                                                                                                                                                                                                                                                                                                                                                                                                                                                                                                                                                                                      | Jawahar Knowledge Centre                     | 21-09-2022                             | Free lectures and Training<br>for competitive<br>examinations (online /<br>offline) |     |
|-----------------------------------------------------------------------------------------------------------------------------------------------------------------------------------------------------------|------------------------------------------------------------------------------------------------------------------------------------------------------------------------------------------------------------------------------------------------------------------------------------------------------------------------------------------------------------------------------------------------------------------------------------------------------------------------------------------------------------------------------------------------------------------------------------------------------------------------------------------------------------------|----------------------------------------------|----------------------------------------|-------------------------------------------------------------------------------------|-----|
| Plantation activity in the college campus                                                                                                                                                                 | Suraj Krishna Greeneries                                                                                                                                                                                                                                                                                                                                                                                                                                                                                                                                                                                                                                         | Dept. of Botany                              |                                        | Recycling of waste,<br>Environment awarenss and<br>Plantation                       |     |
| Mega Blood Donation Camp                                                                                                                                                                                  | NTR Memorial Trust Blood Centre                                                                                                                                                                                                                                                                                                                                                                                                                                                                                                                                                                                                                                  | National Service Scheme                      | 12-4-2022                              | Blood donation awareness and Camps                                                  |     |
| Yoga & meditation training, Orientation on<br>antiragging to senior girl students, save girl<br>child day programme, Self defence training<br>programme Free AUCET coaching for III<br>year gilr students | India Youth for Society                                                                                                                                                                                                                                                                                                                                                                                                                                                                                                                                                                                                                                          | Women Empowerment<br>Cell                    |                                        | Training, Awareness<br>programmes, Rallies,<br>Competitions                         |     |
| Short term and Long term Internship                                                                                                                                                                       | Crystal Management Services (CMS Skill<br>Centre)                                                                                                                                                                                                                                                                                                                                                                                                                                                                                                                                                                                                                | Internship Cell                              |                                        | Training and Internship                                                             |     |
| Short term and Long term Internship                                                                                                                                                                       | JS Skill Solutions (JSSS)                                                                                                                                                                                                                                                                                                                                                                                                                                                                                                                                                                                                                                        | Internship Cell                              | 23.03.2023                             | Training and Internship                                                             |     |
| On job training of 26 students from March 2023 to May 2023                                                                                                                                                | Skill India                                                                                                                                                                                                                                                                                                                                                                                                                                                                                                                                                                                                                                                      | Innovation & Incubation<br>Cell              | 1-3-2023 to 31-5-2023                  | for internship of students                                                          |     |
| Faculty Exchange                                                                                                                                                                                          | Jawahar Navodaya Vidyalaya, Kommadi,<br>Visakhapatnam                                                                                                                                                                                                                                                                                                                                                                                                                                                                                                                                                                                                            | Dr. V. Ratnabharathi,<br>Lecturer in Zoology | 1 Day                                  | Guest Lecture                                                                       |     |
| Faculty Exchange                                                                                                                                                                                          | Jawahar Navodaya Vidyalaya, Kommadi,<br>Visakhapatnam                                                                                                                                                                                                                                                                                                                                                                                                                                                                                                                                                                                                            | Dr. P. R. Vani, Lecturer in Zoology          | 1 Day                                  | Guest Lecture                                                                       |     |
| Faculty Exchange                                                                                                                                                                                          | GDC, Thagarapuvalasa                                                                                                                                                                                                                                                                                                                                                                                                                                                                                                                                                                                                                                             | List enclosed                                | 2022-23                                | Classes to support newly established college                                        |     |
| Internship                                                                                                                                                                                                | Indo-Gernman Institute of Advanced<br>Technology, Visakhapatnam; QPATH<br>LABS, Visakhapatnam                                                                                                                                                                                                                                                                                                                                                                                                                                                                                                                                                                    |                                              | 2 months (01-05-2023<br>to 30-06-2023) | Second Semester Short<br>Term Internship                                            |     |
| OJT (On Job Training)                                                                                                                                                                                     | IICTE Pvt Ltd., HUE MATTE PVT LTD,<br>JINDAL STAINLESS STEEL, Divis<br>Laboratories Limited, RANE<br>AUTOMOBILES PARTS,<br>HYDERABAD, Granules India .Ltd.(API<br>UNIT 5), GO GARDEN MAN, Mic Gene<br>Laboratory, NALANDA CLINICAL<br>LAB, Ramky Pharma City (India) Ltd,<br>Golden Prawns, BKMN Hatchery,<br>VENKATADHRI AQUA HECTARY,<br>Falcon Private Limited, Prathyusha<br>Global Trade, SAIRAM AQUA<br>FARM, NN Technology, Naga<br>Hanuman Shrimp Processing Centre,<br>Avanti PCR Lab, AVS Varma Lanka<br>II, PASTEUR EDUCATION AND<br>RESEARCH TRAINING<br>LABORATORY (PEARL), SIRI<br>Softrxare Solutions; Balaji Diagnostic<br>Centre, Visakhapatnam | List enclosed                                | 3 months (March 2023<br>to May 2023)   | Sixth Semester Long Term<br>On Job Training                                         | Туғ |
| Collaborations                                                                                                                                                                                            | <ol> <li>Chaitnaya Degree College, Vizag</li> <li>Samatha Degree College, Vizag</li> <li>Avanti Engineering College, Vizag</li> <li>Fishery Survey of India, Vizag</li> <li>Department of Zoology, AU</li> <li>NIPPHAT, Visakhapatnam</li> <li>Indira Gandhi Zoological Park, Vizag</li> <li>AU-Avanti Aquaculture SDC</li> <li>Lee Pharma Limited, Duvvada</li> <li>QPath Labs, Vizag</li> <li>Santigiri Ayurveda, Vizag</li> </ol>                                                                                                                                                                                                                             | Reports Enlcosed                             |                                        |                                                                                     |     |