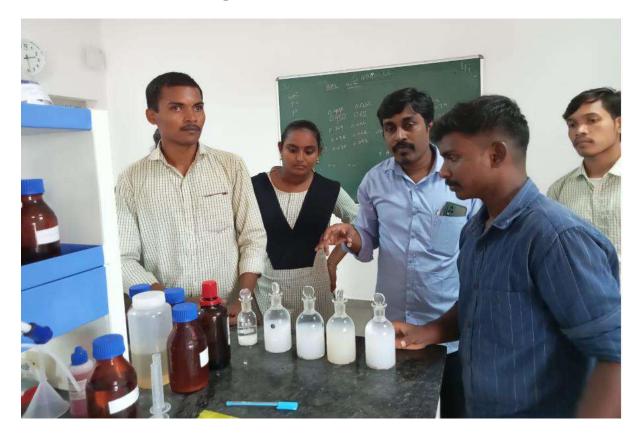

### **Brief Report of the Activity:-**

It is one of the twenty-two scheduled languages of the Republic of India. Telugu is the second most spoken language in India and 15th largest spoken language in the world. As it is one of the oldest languages in the world, Government of India gave it the status of a Classical language.

### **Outcome of the Activity:-**

We can communicate people very easy and freely.it improves your communication skills.it can be helpful to read stories and understand as well. Telugu is the second most spoken language in India after Hindi, and it's the official language of the Indian state of Andhra Pradesh.