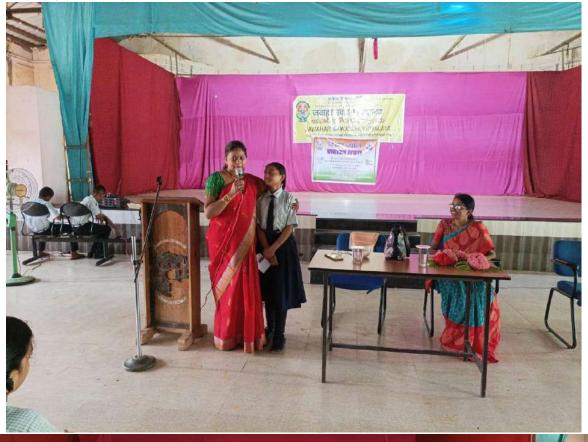

| Competetive exams coaching for students                                                                                                                                                                   | TIME Pvt Ltd, Visakhapatnam                                                                                                                                                                                                                                                                                                                                                                                                                                                                                                                                                                                                                                      | Jawahar Knowledge Centre                     | 21-09-2022                             | Free lectures and Training<br>for competitive<br>examinations (online /<br>offline) |     |
|-----------------------------------------------------------------------------------------------------------------------------------------------------------------------------------------------------------|------------------------------------------------------------------------------------------------------------------------------------------------------------------------------------------------------------------------------------------------------------------------------------------------------------------------------------------------------------------------------------------------------------------------------------------------------------------------------------------------------------------------------------------------------------------------------------------------------------------------------------------------------------------|----------------------------------------------|----------------------------------------|-------------------------------------------------------------------------------------|-----|
| Plantation activity in the college campus                                                                                                                                                                 | Suraj Krishna Greeneries                                                                                                                                                                                                                                                                                                                                                                                                                                                                                                                                                                                                                                         | Dept. of Botany                              |                                        | Recycling of waste,<br>Environment awarenss and<br>Plantation                       |     |
| Mega Blood Donation Camp                                                                                                                                                                                  | NTR Memorial Trust Blood Centre                                                                                                                                                                                                                                                                                                                                                                                                                                                                                                                                                                                                                                  | National Service Scheme                      | 12-4-2022                              | Blood donation awareness and Camps                                                  |     |
| Yoga & meditation training, Orientation on<br>antiragging to senior girl students, save girl<br>child day programme, Self defence training<br>programme Free AUCET coaching for III<br>year gilr students | India Youth for Society                                                                                                                                                                                                                                                                                                                                                                                                                                                                                                                                                                                                                                          | Women Empowerment<br>Cell                    |                                        | Training, Awareness<br>programmes, Rallies,<br>Competitions                         |     |
| Short term and Long term Internship                                                                                                                                                                       | Crystal Management Services (CMS Skill<br>Centre)                                                                                                                                                                                                                                                                                                                                                                                                                                                                                                                                                                                                                | Internship Cell                              |                                        | Training and Internship                                                             |     |
| Short term and Long term Internship                                                                                                                                                                       | JS Skill Solutions (JSSS)                                                                                                                                                                                                                                                                                                                                                                                                                                                                                                                                                                                                                                        | Internship Cell                              | 23.03.2023                             | Training and Internship                                                             |     |
| On job training of 26 students from March 2023 to May 2023                                                                                                                                                | Skill India                                                                                                                                                                                                                                                                                                                                                                                                                                                                                                                                                                                                                                                      | Innovation & Incubation<br>Cell              | 1-3-2023 to 31-5-2023                  | for internship of students                                                          |     |
| Faculty Exchange                                                                                                                                                                                          | Jawahar Navodaya Vidyalaya, Kommadi,<br>Visakhapatnam                                                                                                                                                                                                                                                                                                                                                                                                                                                                                                                                                                                                            | Dr. V. Ratnabharathi,<br>Lecturer in Zoology | 1 Day                                  | Guest Lecture                                                                       |     |
| Faculty Exchange                                                                                                                                                                                          | Jawahar Navodaya Vidyalaya, Kommadi,<br>Visakhapatnam                                                                                                                                                                                                                                                                                                                                                                                                                                                                                                                                                                                                            | Dr. P. R. Vani, Lecturer in Zoology          | 1 Day                                  | Guest Lecture                                                                       |     |
| Faculty Exchange                                                                                                                                                                                          | GDC, Thagarapuvalasa                                                                                                                                                                                                                                                                                                                                                                                                                                                                                                                                                                                                                                             | List enclosed                                | 2022-23                                | Classes to support newly established college                                        |     |
| Internship                                                                                                                                                                                                | Indo-Gernman Institute of Advanced<br>Technology, Visakhapatnam; QPATH<br>LABS, Visakhapatnam                                                                                                                                                                                                                                                                                                                                                                                                                                                                                                                                                                    |                                              | 2 months (01-05-2023<br>to 30-06-2023) | Second Semester Short<br>Term Internship                                            |     |
| OJT (On Job Training)                                                                                                                                                                                     | IICTE Pvt Ltd., HUE MATTE PVT LTD,<br>JINDAL STAINLESS STEEL, Divis<br>Laboratories Limited, RANE<br>AUTOMOBILES PARTS,<br>HYDERABAD, Granules India .Ltd.(API<br>UNIT 5), GO GARDEN MAN, Mic Gene<br>Laboratory, NALANDA CLINICAL<br>LAB, Ramky Pharma City (India) Ltd,<br>Golden Prawns, BKMN Hatchery,<br>VENKATADHRI AQUA HECTARY,<br>Falcon Private Limited, Prathyusha<br>Global Trade, SAIRAM AQUA<br>FARM, NN Technology, Naga<br>Hanuman Shrimp Processing Centre,<br>Avanti PCR Lab, AVS Varma Lanka<br>II, PASTEUR EDUCATION AND<br>RESEARCH TRAINING<br>LABORATORY (PEARL), SIRI<br>Softrxare Solutions; Balaji Diagnostic<br>Centre, Visakhapatnam | List enclosed                                | 3 months (March 2023<br>to May 2023)   | Sixth Semester Long Term<br>On Job Training                                         | Туғ |
| Collaborations                                                                                                                                                                                            | <ol> <li>Chaitnaya Degree College, Vizag</li> <li>Samatha Degree College, Vizag</li> <li>Avanti Engineering College, Vizag</li> <li>Fishery Survey of India, Vizag</li> <li>Department of Zoology, AU</li> <li>NIPPHAT, Visakhapatnam</li> <li>Indira Gandhi Zoological Park, Vizag</li> <li>AU-Avanti Aquaculture SDC</li> <li>Lee Pharma Limited, Duvvada</li> <li>QPath Labs, Vizag</li> <li>Santigiri Ayurveda, Vizag</li> </ol>                                                                                                                                                                                                                             | Reports Enlcosed                             |                                        |                                                                                     |     |