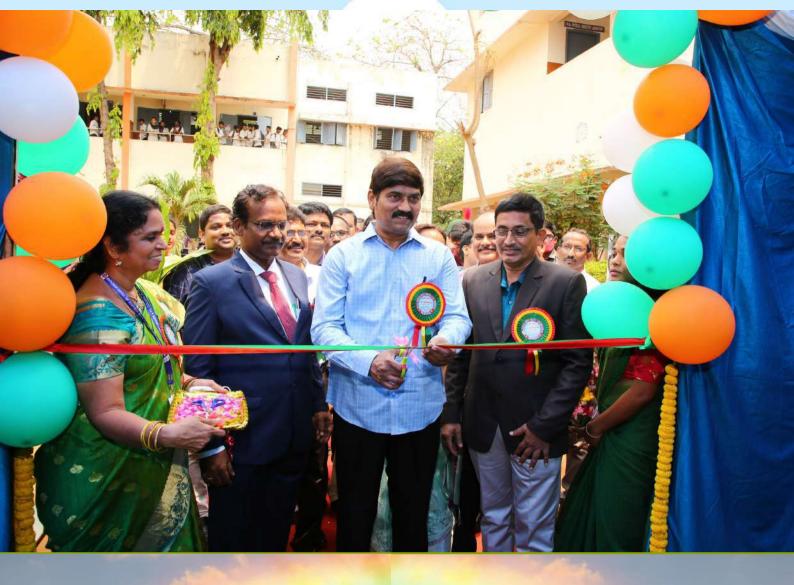

Activities:

· Department of Zoology may allow students to participate in the competitions/workshops/Visit-to-FSI-Programme/field visits to shipping vessels conducted during the period of collaboration.

Duration and Review: This collaboration shall come into effect upon signing and shall remain valid until either party decides to terminate the collaboration. Both parties agree to periodically review the effectiveness of the collaboration and make necessary adjustments to ensure its continued success.

Head, Department of Zoology

g. with Principal

Dr. V.S. Krishna Govi. Degree College (A) VISAKHAPATHAM

and profart

AMI REDDY al D. BHAMI REDDY सरकार / Government of India TYC व मालियकी संवेशण / Fishery Survey of India ग सारेर रोड / Fishing Harbour Road Ingere / Visakhapatham - 530 001





# REPORT ON MARINE EXHIBITION 31-3-2022





Dr.V.S.KRISHNA GOVT. DEGREE COLLEGE (An Autonomous Institution Affiliated to Andhra University) Reaccredited by NAAC with 'A' Grade(3rd Cycle) District Resource Centre & Center for Research Studies Maddllapalem, VISAKHAPATNAM 530 013, Andhra Pradesh





Dr. I. Vijaya Babu Principal

**GUEST-OF-HONOUR** 



**D. Bhami Reddy** Head of Office, FSI, Vizag



### 

FISH & FISHERY RESOURCES

31st March, 2022

Venue Seminar Hall, Dr. VSK GDC (A)

### **CHEIF PATRON**



Dr. Pola Bhaskar, I.A.S. COMMISSIONER Collegiate Education

### **CHIEF GUEST**



Prof. P.V.G.D. Prasad Reddy Vice Chancellor Andhra University



all G

FISH FOR ALL & FOREVER *Jointly organized by* Department of Zoology & Fishery Survey of India

#### Dr.V.S.KRISHNA GOVT. DEGREE C