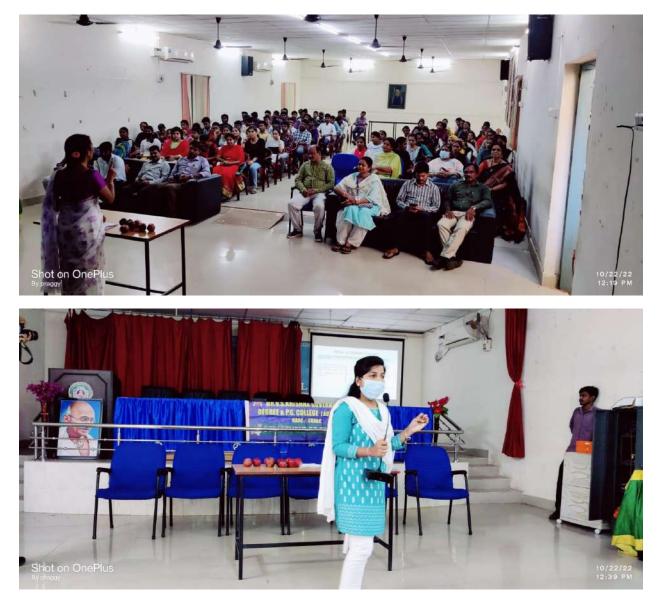

| Area              | Date             |
|-------|---------------------|-----------------------------------------|-------------------|------------------|
| 1     | All CBZ<br>students | Climate Change and Impact<br>on Animals | College           | 22/10/2022       |
| 2     | II CBZ              | Field Trip to IGZP                      | Indira Gandhi Zoo | 21/4/2023        |
| 3     | I CBZ               | Butterfly Park                          | IZGP              | 10/10/2023       |
| 4     | II CBZ              | Internship                              | IGZP              | After II<br>year |
| 5     | II CBZ              | Zoo Cleaning and Plantation<br>Activity | IGZP              | 21/4/2023        |

### One-Day Workshop on Climate Change and Impact on Animals





### **FIELD TRIP TO**

### INDRIRAGANDHI ZOOLOGICAL PARK, VISAKHAPATANM





### FIELD TRIP TO ZOO BUTTERFLY PARK



### **INTERNSHIP TO STUDENTS**





### **ZOO CLEANING & PLANTATION ACTIVITY**









### COLLABORATION / LINKAGE

### BETWEEN

#### DEPARTMENT OF ZOOLOGY

### Dr. V.S. KRISHNA GOVERNMENT DEGREE COLLEGE (A), VISAKHAPATNAM AND

### NATIONAL INSTITUTE OF FISHERIES POST-HARVEST TECHNOLOGY AND TRAINING(NIFPHATT), VISAKHAPATNAM

In alignment with a commitment to foster cooperation and enhancing academic services, the Department of Zoology of Dr. V.S. Krishna Government Degree College (A), Visakhapatnam andNational Institute of Fisheries Post-Harvest Technology and Training (NIFPHATT), Visakhapatnam, hereby formalize this collaborative statement. The collaboration aims to fa