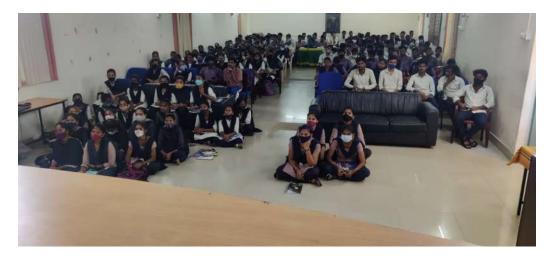

### **Brief Report of the Activity:**

**Introduction:** As part of our ongoing efforts to promote higher education and skill development among marginalized communities, we conducted an up-skilling program in Internet of Things (IoT) technology for Scheduled Caste (SC) and Scheduled Tribe (ST) students pursuing their undergraduate studies at our college. The program was organized in collaboration with the Center for Development of Advanced Computing (C-DAC) and the Institute of Electrical and Electronics Engineers (IEEE) to provide valuable learning opportunities and enhance the technical skills of the participants.

Training Sessions: The program included interactive training sessions, workshops, and practical exercises to provide a hands-on learning experience to the participants.

Industry Insights: Guest lecture from industry experts and professionals in the field of IoT technology were organized to offer valuable insights and guidance to the students.