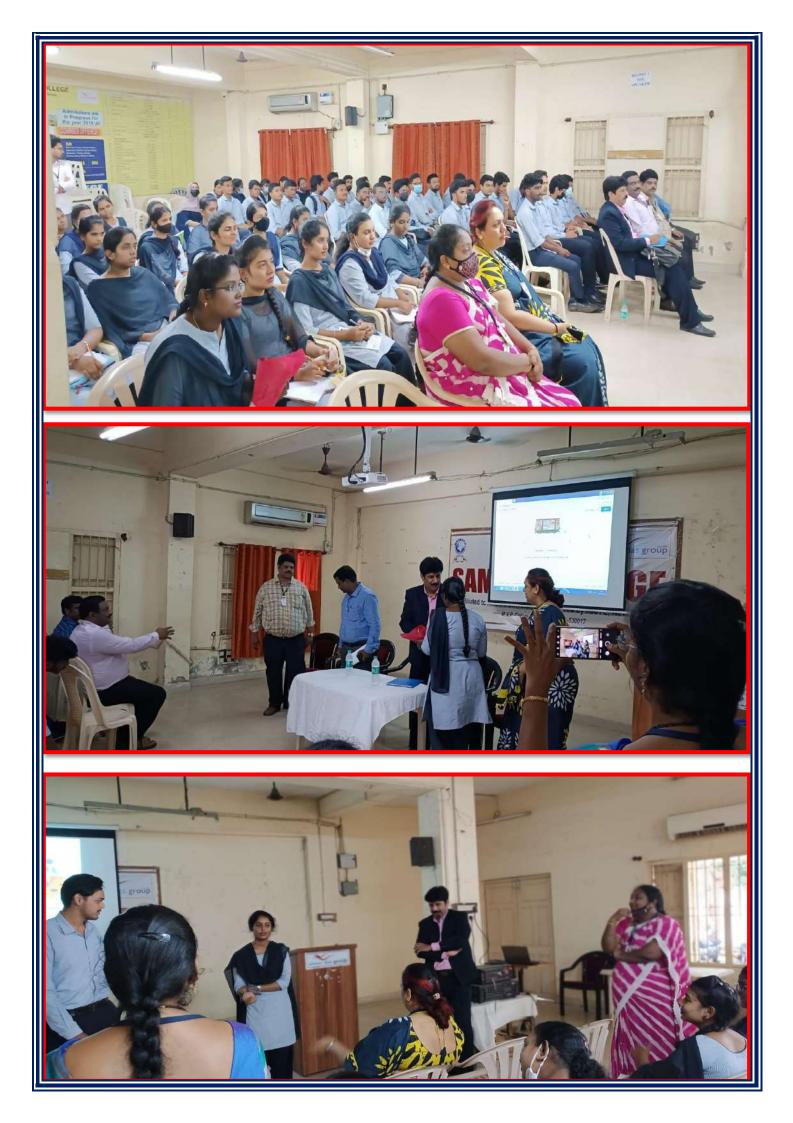

#### **MOU with CSC Academy:**

| Year of<br>signing<br>MoU | Name of the<br>organization<br>with whom<br>MOU/Collabora<br>tion being<br>signed | Duration | Purpose of<br>MOU/Collaborat<br>ion | List the actual<br>activities under<br>each MOU<br>year-wise | Date of<br>the<br>activity<br>conducte<br>d |
|---------------------------|-----------------------------------------------------------------------------------|----------|-------------------------------------|--------------------------------------------------------------|---------------------------------------------|
| 2023<br>21-01-2023        | CSC Academy                                                                       | 4 Years  | Up skilling on IoT                  | Virtual IOT<br>Training for SC 2<br>& ST students            | 20-05-2023                                  |

### **Brief Report of the Activity:**

**Introduction:** As part of our ongoing efforts to promote higher education and skill development among marginalized communities, we conducted an up-skilling program in Internet of Things (IoT) technology for Scheduled Caste (SC) and Scheduled Tribe (ST) students pursuing their undergraduate studies at our college. The program was organized in collaboration with the Center for Development of Advanced Computing (C-DAC) and the Institute of Electrical and Electronics Engineers (IEEE) to provide valuable learning opportunities and enhance the technical skills of the participants.

Training Sessions: The program included interactive training sessions, workshops, and practical exercises to provide a hands-on learning experience to the participants.

Industry Insights: Guest lecture from industry experts and professionals in the field of IoT technology were organized to offer valuable insights and guidance to the students.