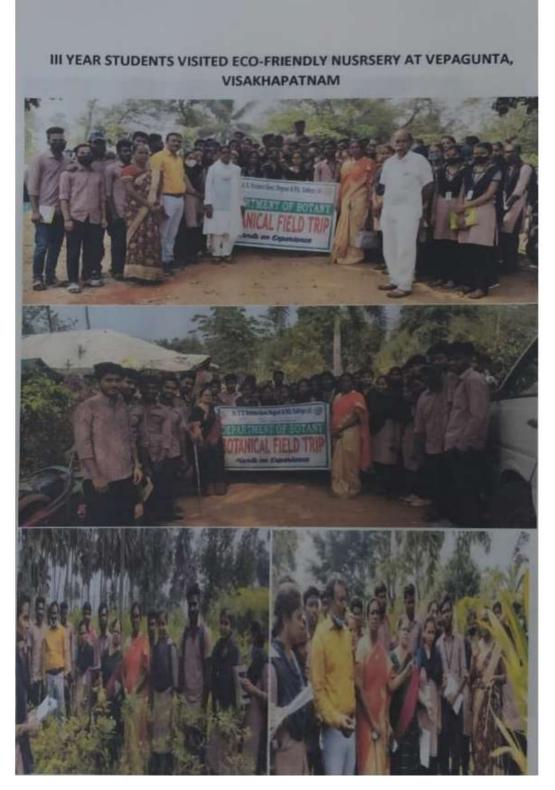

**Brief Report of the Activity:** Gurajada Venkata Apparao (21 September 1862 – 30 November 1915) was an Indian playwright, dramatist, poet, and writer known for his works in Telugu theatre. Rao wrote the play Kanyasulkam in 1892, which is considered as the greatest play in the Telugu language. Gurajada Venkata Apparao is known as the Father of Advanced Poetry. He is a very important person who contributed to the popular language of Telugu literature. Kavi Shekhara to him! There is a title. Encouraged by the speaking mandaloos, Buari introduced the words, household phrases, and sharanas well known to all commoners, from the peasant to the puri, from the prince.

**Outcome of the Activity:-**Gurajada Apparao was not only a literary genius but also a social activist who participated in various reforms and movements. He supported the cause of education, especially for women and the lower castes. He founded schools and libraries and encouraged people.