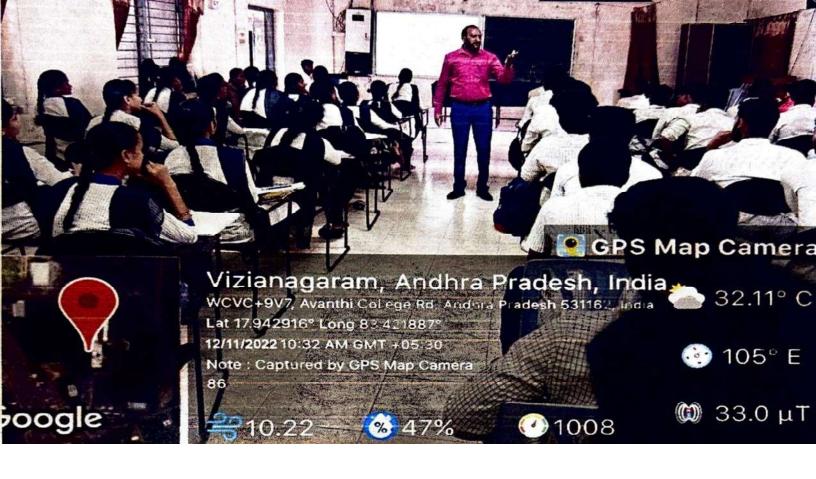

#### **MOU with CSC Academy:**

| Year of<br>signing<br>MoU | Name of the<br>organization<br>with whom<br>MOU/Collabora<br>tion being<br>signed | Duration | Purpose of<br>MOU/Collaborat<br>ion | List the actual<br>activities under<br>each MOU<br>year-wise | Date of<br>the<br>activity<br>conducte<br>d |
|---------------------------|-----------------------------------------------------------------------------------|----------|-------------------------------------|--------------------------------------------------------------|---------------------------------------------|
| 2023<br>21-01-2023        | CSC Academy                                                                       | 4 Years  | Up skilling on IoT                  | Virtual IOT<br>Training for SC 2<br>& ST students            | 20-05-2023                                  |

### **Brief Report of the Activity:**

**Introduction:** As part of our ongoing efforts to promote higher education and skill development among marginalized communities, we conducted an up-skilling program in Internet of Things (IoT) technology for Scheduled Caste (SC) and Scheduled Tribe (ST) students pursuing their undergraduate studies at our college. The program was organized in collaboration with the Center for Development of Advanced Computing (C-DAC) and the Institute of Electrical and Electronics Engineers (IEEE) to provide valuable learning opportunities and enhance the technical skills of the participants.

#### Activities:

• Selection Process: A rigorous selection process was conducted to identify motivated and deserving SC & ST students for the program.

• Curriculum Design: A comprehensive curriculum covering the fundamentals of IoT, sensor networks, data analytics, and IoT applications was developed in consultation with experts from C-DAC and IEEE.

Training Sessions: The program included interactive training sessions, workshops, and practical exercises to provide a hands-on learning experience to the participants.

Industry Insights: Guest lecture from industry experts and professionals in the field of IoT technology were organized to offer valuable insights and guidance to the students.