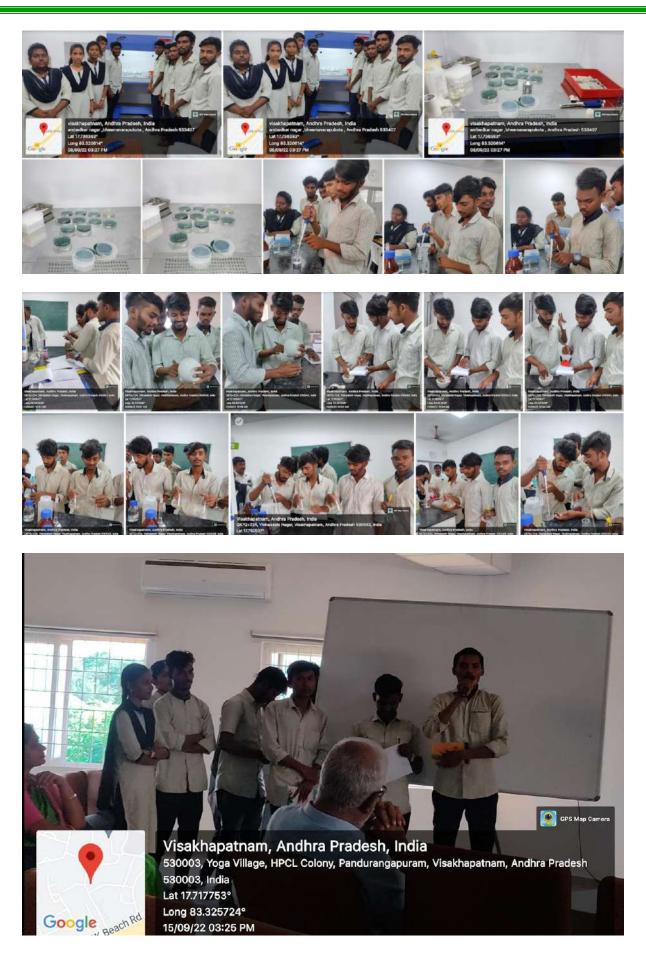

#### **MOU with CSC Academy:**

| Year of<br>signing<br>MoU | Name of the<br>organization<br>with whom<br>MOU/Collabora<br>tion being<br>signed | Duration | Purpose of<br>MOU/Collaborat<br>ion | List the actual<br>activities under<br>each MOU<br>year-wise | Date of<br>the<br>activity<br>conducte<br>d |
|---------------------------|-----------------------------------------------------------------------------------|----------|-------------------------------------|--------------------------------------------------------------|---------------------------------------------|
| 2023<br>21-01-2023        | CSC Academy                                                                       | 4 Years  | Up skilling on IoT                  | Virtual IOT<br>Training for SC 2<br>& ST students            | 20-05-2023                                  |

### **Brief Report of the Activity:**

**Introduction:** As part of our ongoing efforts to promote higher education and skill development among marginalized communities, we conducted an up-skilling program in Internet of Things (IoT) technology for Scheduled Caste (SC) and Scheduled Tribe (ST) students pursuing their undergraduate studies at our college. The program was organized in collaboration with the Center for Development of Advanced Computing (C-DAC) and the Institute of Electrical and Electronics Engineers (IEEE) to provide valuable learning opportunities and enhance the technical skills of the participants.

Training Sessions: The program included interactive training sessions, workshops, and practical exercises to provide a hands-on learning experience to the participants.

Industry Insights: Guest lecture from industry experts and professionals in the field of IoT technology were organized to offer valuable insights and guidance to the students.

• Project Work: Participants were assigned IoT projects to implement their learning and showcase their skills in designing and developing IoT solutions.