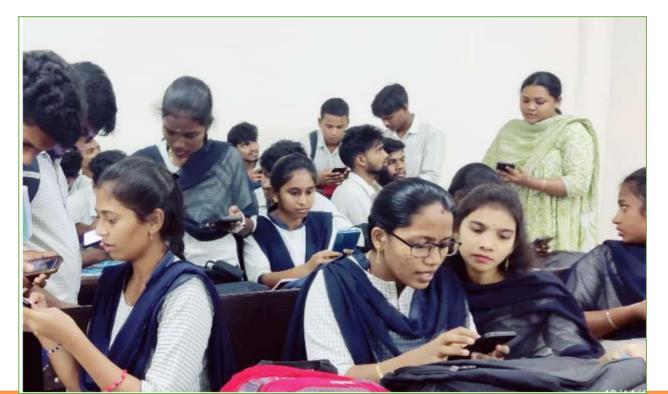

### **Brief Report of the Activity:**

**Introduction:** As part of our ongoing efforts to promote higher education and skill development among marginalized communities, we conducted an up-skilling program in Internet of Things (IoT) technology for Scheduled Caste (SC) and Scheduled Tribe (ST) students pursuing their undergraduate studies at our college. The program was organized in collaboration with the Center for Development of Advanced Computing (C-DAC) and the Institute of Electrical and Electronics Engineers (IEEE) to provide valuable learning opportunities and enhance the technical skills of the participants.

Training Sessions: The program included interactive training sessions, workshops, and practical exercises to provide a hands-on learning experience to the participants.

Industry Insights: Guest lecture from industry experts and professionals in the field of IoT technology were organized to offer valuable insights and guidance to the students.