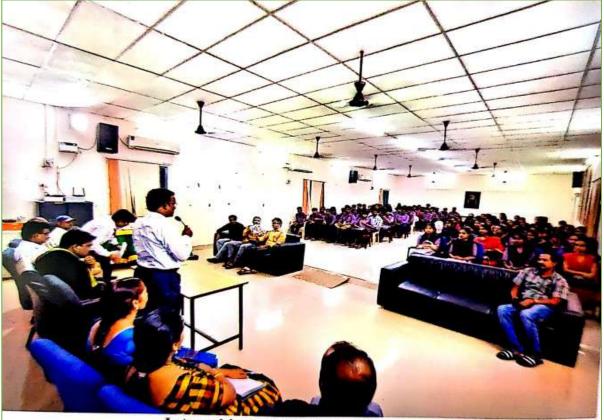

### **Brief Report of the Activity:**

**Introduction:** As part of our ongoing efforts to promote higher education and skill development among marginalized communities, we conducted an up-skilling program in Internet of Things (IoT) technology for Scheduled Caste (SC) and Scheduled Tribe (ST) students pursuing their undergraduate studies at our college. The program was organized in collaboration with the Center for Development of Advanced Computing (C-DAC) and the Institute of Electrical and Electronics Engineers (IEEE) to provide valuable learning opportunities and enhance the technical skills of the participants.

Training Sessions: The program included interactive training sessions, workshops, and practical exercises to provide a hands-on learning experience to the participants.

Industry Insights: Guest lecture from industry experts and professionals in the field of IoT technology were organized to offer valuable insights and guidance to the students.