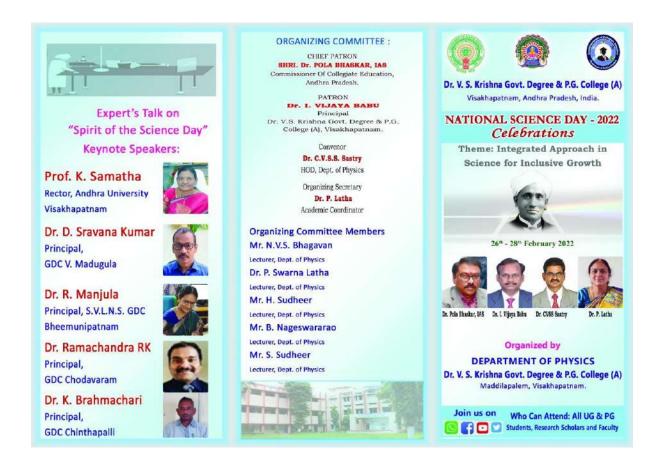

|



(AUTONOMOUS)

NODAL RESOURCE CENTRE & AU CENTRE FOR RESEARCH

Maddilapalem, Visakhapatnam - 530013, Andhra Pradesh. 0891-2553262, https://www.drvskrishnagdc.edu.in











(An Autonomous Institution Affiliated to Andhra University)
Reaccredited by NAAC with 'A' Condess Reaccredited by NAAC with 'A' Grade(3rd Cycle)

District Resource Centre & Center for Research Studies Maddilapalem, VISAKHAPATNAM 530 013, Andhra Pradesh



ඊදිගත් එසර්ං"



ර්ජූයෘතිං කි්රාංයී.. [එසගණ්වාෆ එවක්



Dr. I VIJAYA BABU PRINCIPAL

Location:Dr.V.S.Krishna GOVT Degree College , maddilapalem 10am to 2pm





INSTRUCTION OF THE PROPERTY OF A 200 HEEK SET STORY STATES OF STRUCTURE SALES OF STRUCTUR Volunteer: Manikanta



De T.M. & Mood tha

#### SPEAKERS



Prof. Kondalah obisined PNO from Dumania University. Hyderelaid and poor doctoral training at the NO. otherods, USA. After joining 15c; Prof. Konslawh's group extensively contributed in the field of horizones and tumor biology