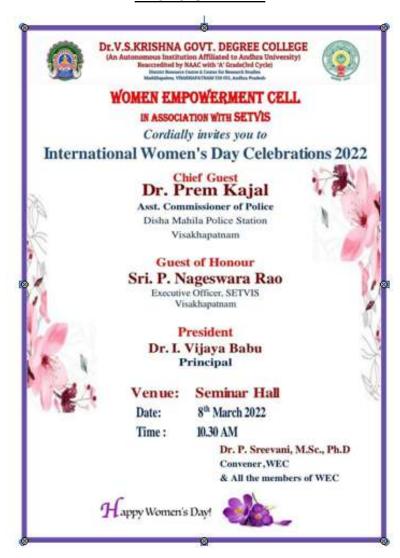

|



(AUTONOMOUS)

NODAL RESOURCE CENTRE & AU CENTRE FOR RESEARCH

Maddilapalem, Visakhapatnam - 530013, Andhra Pradesh. 0891-2553262, https://www.drvskrishnagdc.edu.in











(An Autonomous Institution Affiliated to Andhra University)
Reaccredited by NAAC with 'A' Condess Reaccredited by NAAC with 'A' Grade(3rd Cycle)

District Resource Centre & Center for Research Studies Maddilapalem, VISAKHAPATNAM 530 013, Andhra Pradesh



ඊදිගත් එසර්ං"



ර්ජූයෘතිං කි්රාංයී.. [එසගණ්වාෆ එවක්



Dr. I VIJAYA BABU PRINCIPAL

Location:Dr.V.S.Krishna GOVT Degree College , maddilapalem 10am to 2pm





INSTRUCTION OF THE PROPERTY OF A 200 HEEK SET STORY STATES OF STRUCTURE SALES OF STRUCTUR Volunteer: Manikanta



De T.M. & Mood tha

#### SPEAKERS



Prof. Kondalah obisined PNO from Dumania University. Hyderelaid and poor doctoral training at the NO. otherods, USA. After joining 15c; Prof. Konslawh's group extensively contributed in the field of horizones and tumor biolo