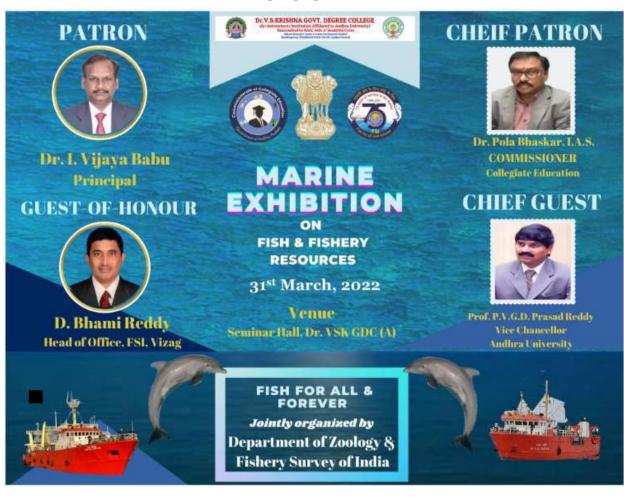

|



(AUTONOMOUS)

NODAL RESOURCE CENTRE & AU CENTRE FOR RESEARCH

Maddilapalem, Visakhapatnam - 530013, Andhra Pradesh. 0891-2553262, https://www.drvskrishnagdc.edu.in











(An Autonomous Institution Affiliated to Andhra University)
Reaccredited by NAAC with 'A' Condess Reaccredited by NAAC with 'A' Grade(3rd Cycle)

District Resource Centre & Center for Research Studies Maddilapalem, VISAKHAPATNAM 530 013, Andhra Pradesh



ඊදිගත් එසර්ං"



ර්ජූයෘතිං කි්රාංයී.. [එසගණ්වාෆ එවක්



Dr. I VIJAYA BABU PRINCIPAL

Location:Dr.V.S.Krishna GOVT Degree College , maddilapalem 10am to 2pm





INSTRUCTION OF THE PROPERTY OF A 200 HEEK SET STORY STATES OF STRUCTURE SALES OF STRUCTUR Volunteer: Manikanta



De T.M. & Mood tha

#### SPEAKERS



Prof. Kondalah obisined PNO from Dumania University. Hyderelaid and poor doctoral training at the NO. otherods, USA. After joining 15c; Prof. Konslawh's group extensively contributed in the field of horizones and tumor biology. St