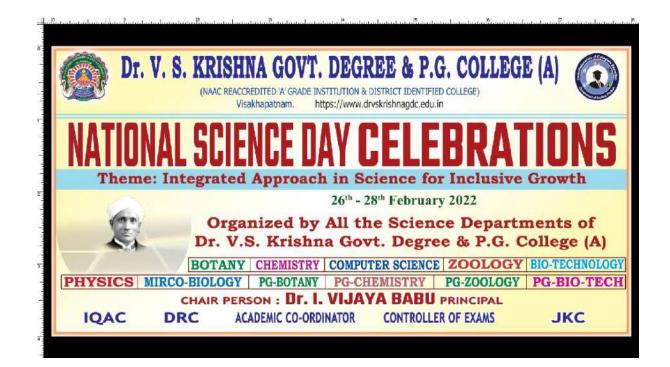

|



(AUTONOMOUS)

NODAL RESOURCE CENTRE & AU CENTRE FOR RESEARCH

Maddilapalem, Visakhapatnam - 530013, Andhra Pradesh. 0891-2553262, https://www.drvskrishnagdc.edu.in











(An Autonomous Institution Affiliated to Andhra University)
Reaccredited by NAAC with 'A' Condess Reaccredited by NAAC with 'A' Grade(3rd Cycle)

District Resource Centre & Center for Research Studies Maddilapalem, VISAKHAPATNAM 530 013, Andhra Pradesh



ඊදිගත් එසර්ං"



ර්ජූයෘතිං කි්රාංයී.. [එසගණ්වාෆ එවක්



Dr. I VIJAYA BABU PRINCIPAL

Location:Dr.V.S.Krishna GOVT Degree College , maddilapalem 10am to 2pm





INSTRUCTION OF THE PROPERTY OF A 200 HEEK SET STORY STATES OF STRUCTURE SALES OF STRUCTUR Volunteer: Manikanta



De T.M. & Mood tha

#### SPEAKERS



Prof. Kondalah obisined PNO from Dumania University. Hyderelaid and poor doctoral training at the NO. otherods, USA. After joining 15c; Prof. Konslawh's group extensively contributed in the field of horizones and tumor biology.