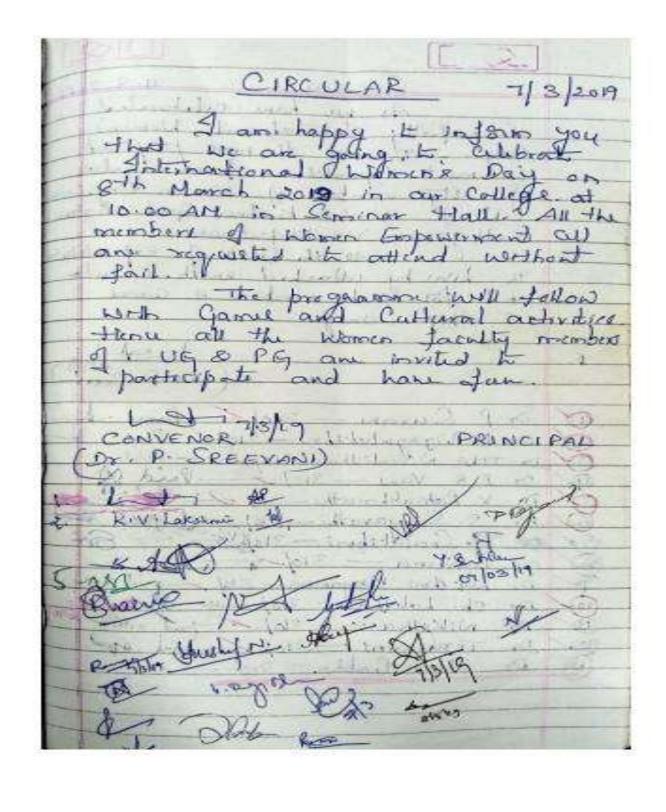

Concular

NATIONAL MATTHEMATICS DAY

This is to intim all the Stall & Students the state is to intim all the Stall & Students the the department of muthematics is againsting a national mathematics. Day "on 22-12-2018 at "National mathematics Day" on 22-12-2018 at "National mathematics Day" on 22-12-2018 at "National mathematics and stall are informed to attend panticipals and smake Event Succeeded to attend panticipals and smake Event Succeeded Principal Crimipal