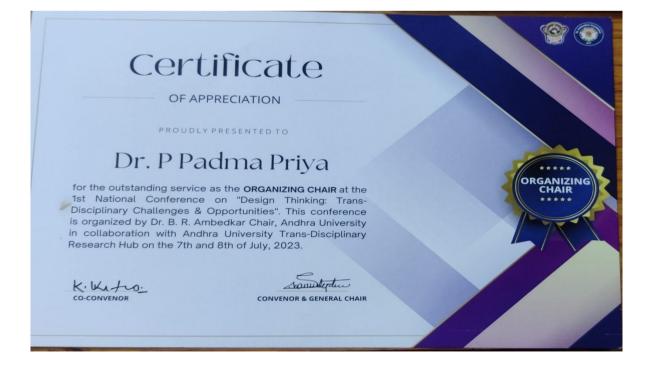

# Dr. P Padma Priya, Lecturer in English- Acted as Session Chair @ AU TDR HUB National Conference