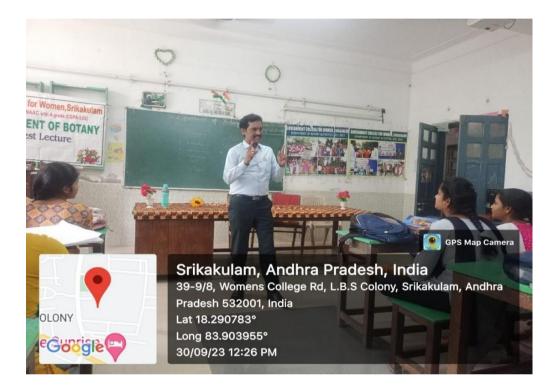

## Extension Lecture on Marchantia by Dr. T. M. V. Niveditha 14-04-23 At GDC, Sabbavaram

Extension lecture by Dr. B. Chandra Mouli At GDC Srikakulam 30<sup>th</sup> September 2023