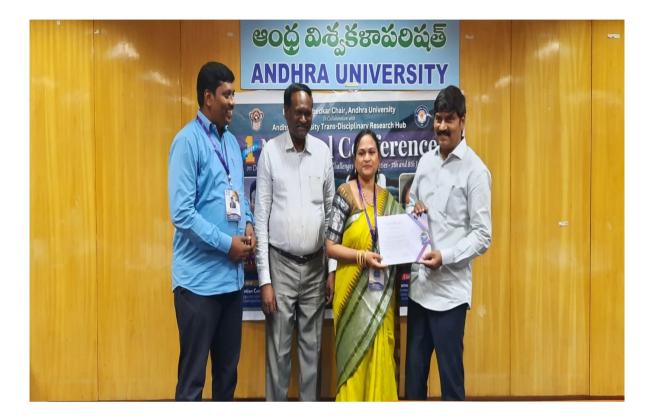

### Dr. P.R. Vani, Lecturer in Zoology- Acted as Session Chair (a) AU TDR HUB National Conference