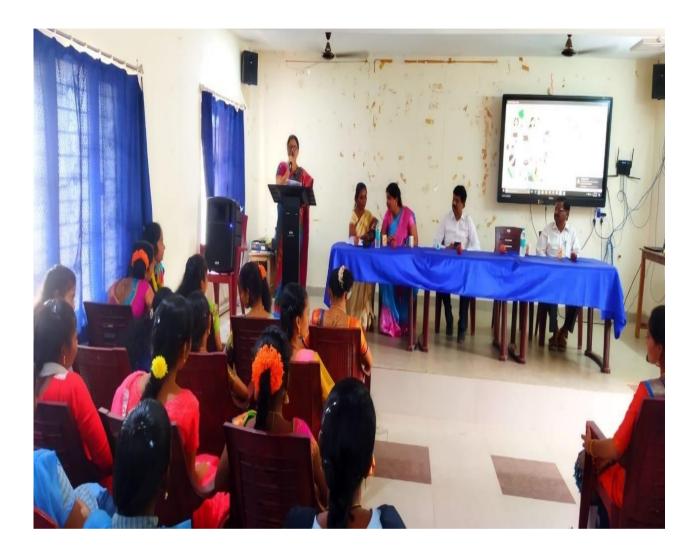

#### Extension lecture by Dr. P. Sree Vani

# On Commercial resources of forests with reference to timber species of India

30<sup>th</sup> March 2022