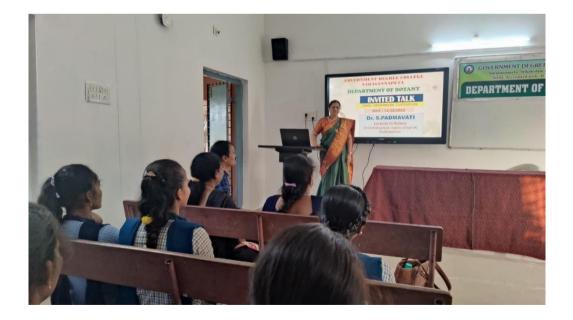

ous), Anantapuramu.

It is a matter of pride and pleasure that the Department of Botany invites Dr. P. Sreevani, Lecturer Incharge, Dept of Botany, Dr. V. S. Krishna Govt Degree & PG College (A), Anantapur to deliver an Invited Talk on 02-08-2022 for the Botany Students of Govt. College (A), Anantapur and pleased to kindly accept our invitation.

Thanks and Regards,

For Principal, Lecturer in charge

n

en

LECTURER INCHARGE Dept. of Botany Govt. College UG & PG Autonomons ANANTHAPURAMU



## Extension Lecture on Marchantia by Dr. T. M. V. Niveditha 14-04-23 At GDC, Sabbavaram



Extension lecture by Dr. B. Chandra Mouli At GDC Srikakulam 30<sup>th</sup> September 2023







## Dr. S. Padmavathi, Guest Lecture on Mushroom cultivation At GDC Narsanna peta 12<sup>th</sup> December 2023





# Extension lecture On Recombinant DNA technology by Dr V. Padmaja on 12-9-2023





### Extension lecture program------ attended by Dr A.H D. Pushpa Latha

### 12-9-2023





### Extension lecture by Dr. G. Arun Kumar





### Extension lecture by Dr. P. Padma Priya-BBA Students from GDC (A) Rajahmundry





### Extension lecture by Dr. G. Arun Kumar -BBA Students from GDC (A) Rajahmundry





### Dept. of Commerce Faculty, Principal & BBA Students from GDC (A) Rajahmundry



# lecture Extension Activity at Jawahar Navodaya Schools by Dr. P. R. Vani Lecturer in Zoology





Dr. P.R. VANI acted as a Judge for District Level Science Exhibition

### Dr. P.R. Vani, Lecturer in Zoology- Acted as Session Chair (a) AU TDR HUB National Conference





# Dr. P Padma Priya, Lecturer in English- A