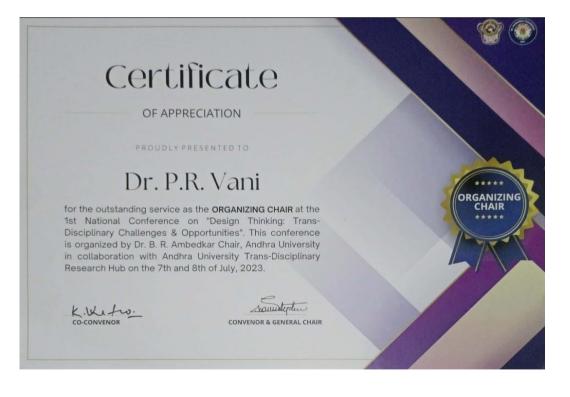

### Dr. P.R. Vani, Lecturer in Zoology- Acted as Session Chair (a) AU TDR HUB National Conference