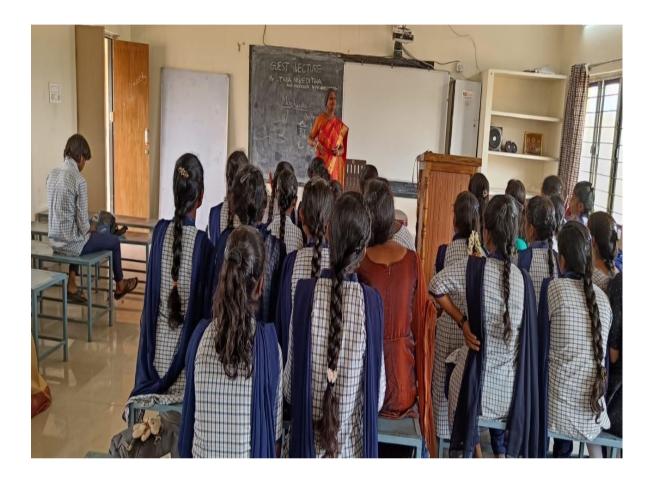

## Extension Lecture on Marchantia by Dr. T. M. V. Niveditha 14-04-23 At GDC, Sabbavaram

Extension lecture by Dr. B. Chandra Mouli At GDC Srikakulam 30<sup>th</sup> September 2023