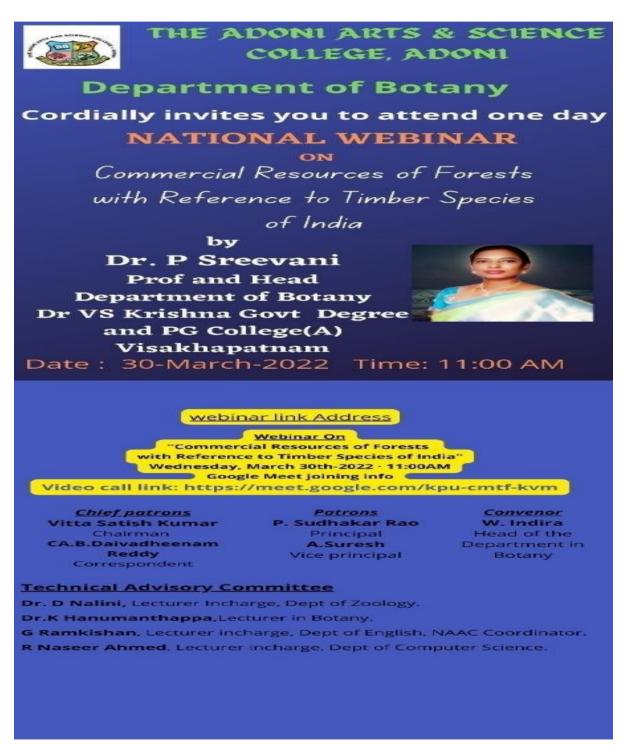

#### Extension lecture by Dr. P. Sree Vani

# On Commercial resources of forests with reference to timber species of India

30<sup>th</sup> March 2022