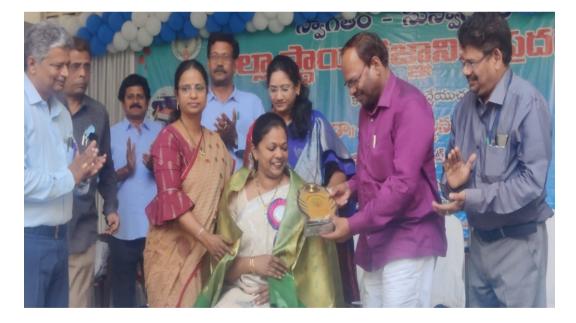

# lecture Extension Activity at Jawahar Navodaya Schools by Dr. P. R. Vani Lecturer in Zoology

Dr. P.R. VANI acted as a Judge for District Level Science Exhibition