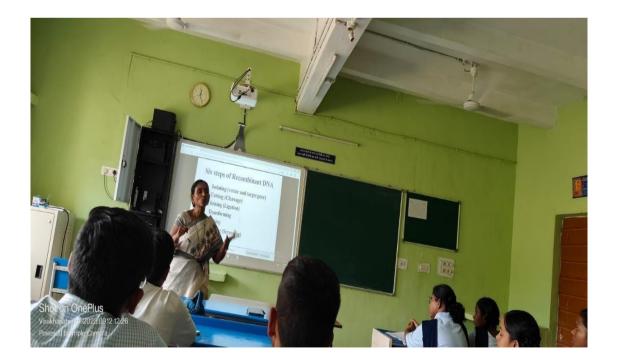

ny invites Dr. P. Sreevani, Lecturer Incharge, Dept of Botany, Dr. V. S. Krishna Govt Degree & PG College (A), Anantapur to deliver an Invited Talk on 02-08-2022 for the Botany Students of Govt. College (A), Anantapur and pleased to kindly accept our invitation.

Thanks and Regards,

For Principal, Lecturer in charge

n

en

LECTURER INCHARGE Dept. of Botany Govt. College UG & PG Autonomons ANANTHAPURAMU



## Extension Lecture on Marchantia by Dr. T. M. V. Niveditha 14-04-23 At GDC, Sabbavaram



Extension lecture by Dr. B. Chandra Mouli At GDC Srikakulam 30<sup>th</sup> September 2023







## Dr. S. Padmavathi, Guest Lecture on Mushroom cultivation At GDC Narsanna peta 12<sup>th</sup> December 2023





# Extension lecture On Recombinant DNA technology by Dr V. Padmaja on 12-9-2023





### Extension lecture program------ attended by Dr A.H D. Pushpa Latha

### 12-9-2023





### Extension lecture by Dr. G. Arun Kumar





### Extension lecture by Dr. P. Padma Priya-BBA Students from GDC (A) Rajahmundry





### Extension lecture by Dr. G. Arun Kumar -BBA Students from GDC (A) Rajahmundry





### Dept. of Commerce Faculty, Principal & BBA Students from GDC (A) Rajahmundry



# lecture Extension Activity at Jawahar Navodaya Schools by Dr. P. R. Vani Lecturer in Zoology





Dr. P.R. VANI acted as a Judge for District Level Science Exhibition

### Dr. P.R. Vani, Lecturer in Zoology- Acted as Session Chair (a) AU TDR HUB National Conference





# Dr. P Padma Priya, Lecturer in English- Acted as Session Chair @ AU TDR HUB National Conference





# Dr. P Padma Priya, Lect