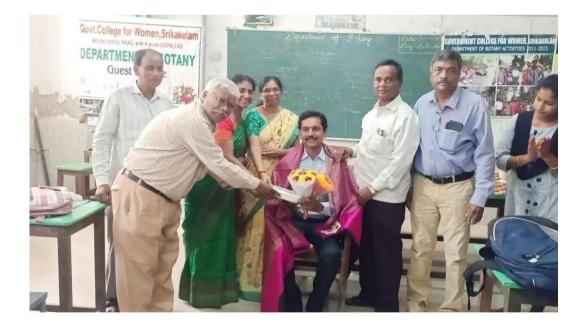

## Extension Lecture on Marchantia by Dr. T. M. V. Niveditha 14-04-23 At GDC, Sabbavaram

Extension lecture by Dr. B. Chandra Mouli At GDC Srikakulam 30<sup>th</sup> September 2023