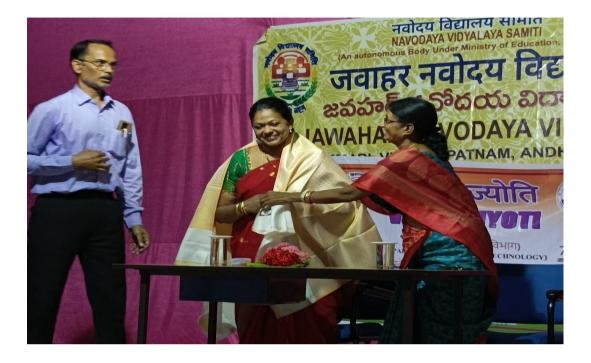

# lecture Extension Activity at Jawahar Navodaya Schools by Dr. P. R. Vani Lecturer in Zoology

Dr. P.R. VANI acted as a Judge for District Level Science Exhibition