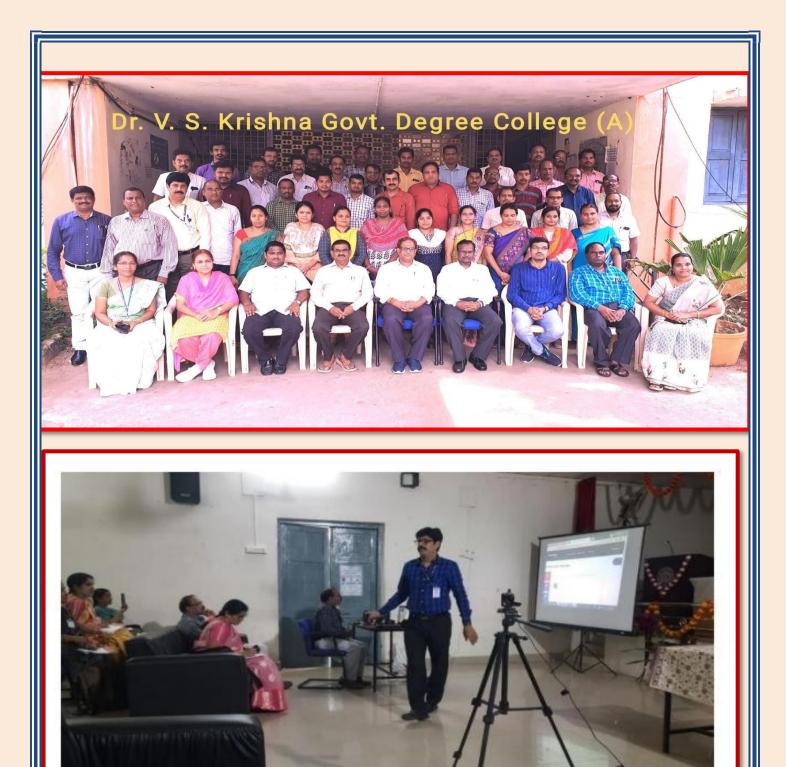

# **Master Trainer**

Dr.G.Srinivasa Rao NCMP; CPFA; CFP M.Com; MBA; PGDCA; DBF; LII; SLET; NET; PhD Asst.Professor of Commerce Dr.V.S.Krishna Govt.Degree & P.G.College(A) Visakhapatnam

National Stock Exchange Certified Market Professional Certified Financial Planner (CFP)

SESSION TAKEN ON ICT IN ICT TOT PROGRAM