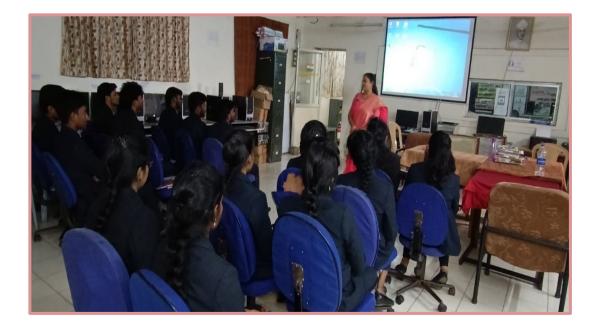

### SESSION TAKEN ON LMS AND PODCAST PREPARATION IN TOT ON SOCIAL WORK METHODS

Visakhapatnam, Andhra Pradesh, India P8RC+97X, Maddilapalem, Visakhapatnam, Andhra Pradesh 530022, India Lat 17.740734° Long 83.320932° 28/07/22 02:21 PM