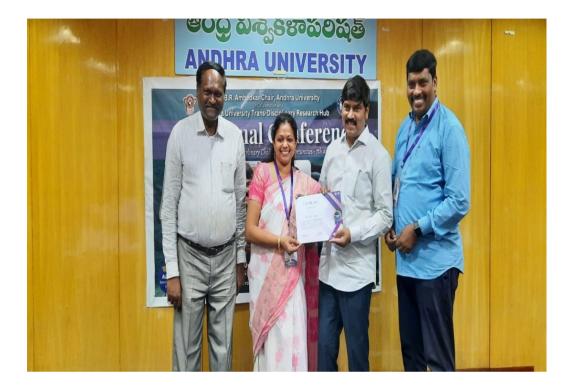

### Dr. P.R. Vani, Lecturer in Zoology- Acted as Session Chair (a) AU TDR HUB National Conference