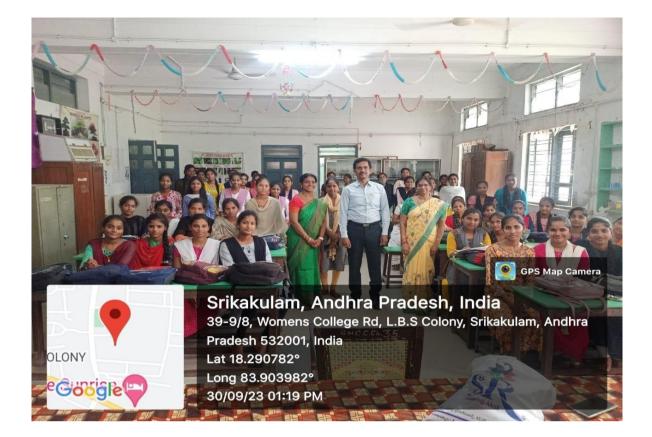

## Extension Lecture on Marchantia by Dr. T. M. V. Niveditha 14-04-23 At GDC, Sabbavaram

Extension lecture by Dr. B. Chandra Mouli At GDC Srikakulam 30<sup>th</sup> September 2023