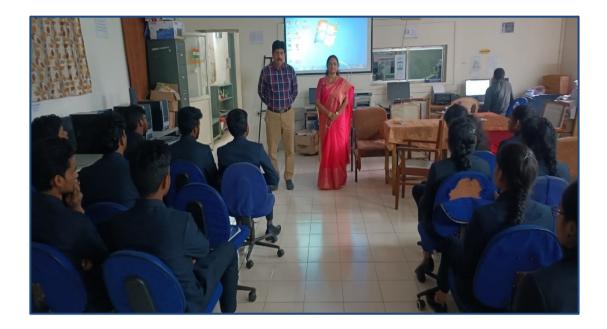

eased to kindly accept our invitation.

Thanks and Regards,

For Principal, Lecturer in charge

n

en

LECTURER INCHARGE Dept. of Botany Govt. College UG & PG Autonomons ANANTHAPURAMU



## Extension Lecture on Marchantia by Dr. T. M. V. Niveditha 14-04-23 At GDC, Sabbavaram



Extension lecture by Dr. B. Chandra Mouli At GDC Srikakulam 30<sup>th</sup> September 2023







## Dr. S. Padmavathi, Guest Lecture on Mushroom cultivation At GDC Narsanna peta 12<sup>th</sup> December 2023





# Extension lecture On Recombinant DNA technology by Dr V. Padmaja on 12-9-2023





### Extension lecture program------ attended by Dr A.H D. Pushpa Latha

### 12-9-2023





### Extension lecture by Dr. G. Arun Kumar





### Extension lecture by Dr. P. Padma Priya-BBA Students from GDC (A) Rajahmundry





### Extension lecture by Dr. G. Arun Kumar -BBA Students from GDC (A) Rajahmundry





### Dept. of Commerce Faculty, Principal & BBA Students from GDC (A) Rajahmundry



# lecture Extension Activity at Jawahar Navodaya Schools by Dr. P. R. Vani Lecturer in Zoology





Dr. P.R. VANI acted as a Judge for District Level Science Exhibition

### Dr. P.R. Vani, Lecturer in Zoology- Acted as Session Chair (a) AU TDR HUB National Conference





# Dr. P Padma Priya, Lecturer in English- Acted as Session Chair @ AU TDR HUB National Conference





# Dr. P Padma Priya, Lecturer in English-Speaker @ G100 International Forum on UN Sustainable Goals-Education



#### Dr. S. Padmavathi, Lecturer in Botany acted as a judge for "National Children's Science Congress -2020



J. Was 2 5

PRINCIPAL Dr.