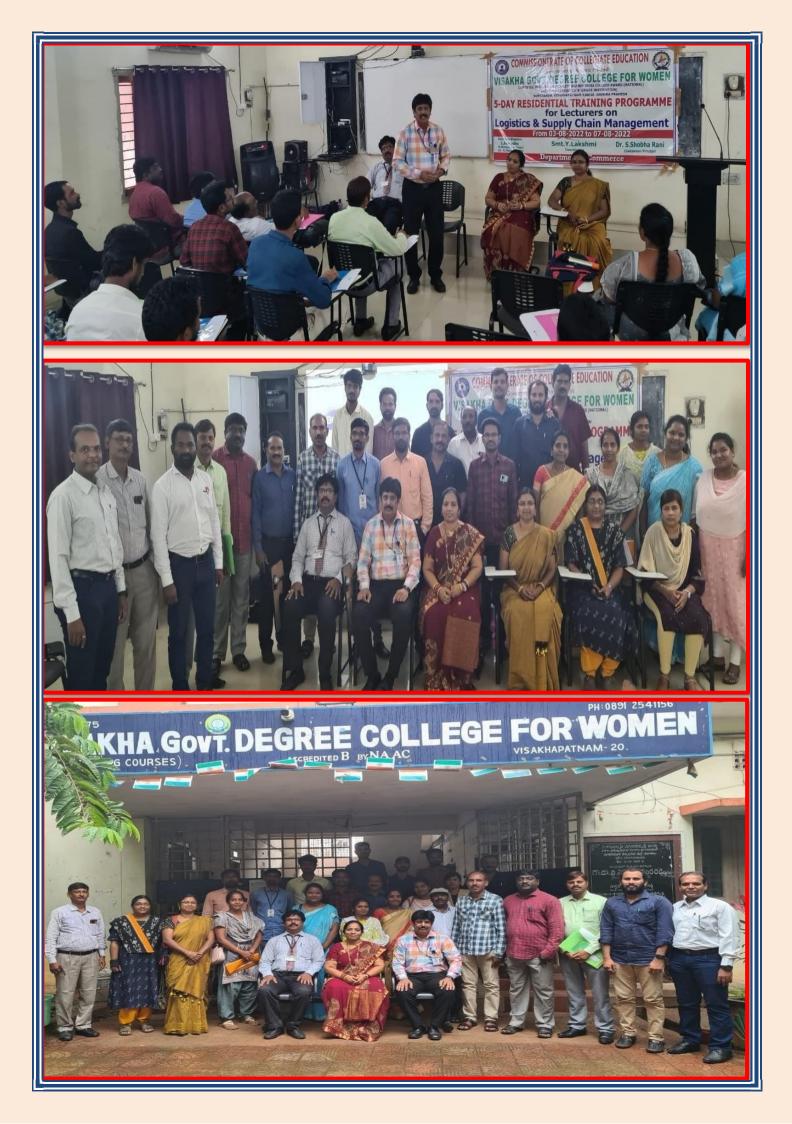

COMMISSIONERATE OF COLLEGIATE EDUCATION

RATA

ain Management

COMMISSIONERATE OF COLLEGIATE EDUCATION

COLLEGE FOR WOMEN

NG PROGRAMME ers on ain Management

**GPS Map Camera** 

KHA GOVI

S-DAY RESID

Logistics

1

GPS Map Camera

Google

Visakhapatnam, Andhra Pradesh, India 29-6-5/1, Lalitha Colony, Nehru Nagar, Ram Nagar, Visakhapatnam, Andhra Pradesh 530004, India Lat 17.719958° Long 83.303982° 04/08/22 03:56 PM