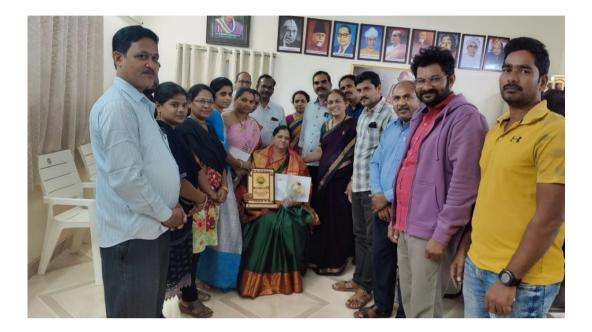

### Dr. S. Padmavathi, Attended Women's Day celebrations on as chief guest 8<sup>th</sup> March 2022